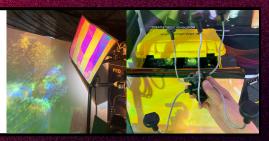

#### **DEDO LIGHTSREAM REFLECTORS + MOUNTING HARDWARE**

At NAB 2024, Dedolight introduces new Lightstream reflectors and mounting hardware. Pictured are Eflect with colour embedded and also available to add are multicoloured gels for breakup patterns with colours. Also shown is new 5-point gooseneck mounting bracket.