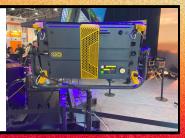

# **KINO FLO LAUNCHES CELEB IKON @ NAB 2024**

2 powerful soft lights **Ikon 6** is 1 x 2 (600 watt) and **Ikon 8** is 1 x 4 (1200 watt) • Improved GEN 2 LED's • Zone control for sizzling effects • Integrated wireless control for easy on set operation • rated IP65 for any environment from dust to rain • Fall 2024