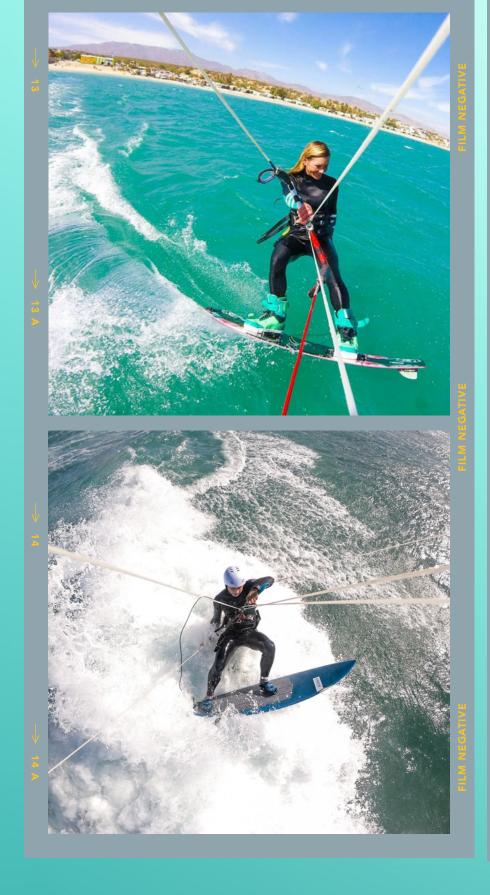

The BEST way to mount your GoPro Action Camera to you kite line in order to capture unreal drone like shots!

The All NEW Xtreme Kite Line Mount V3.0 has been designed, tested and tested some more by some of South Africa's best kiteboarders.

The mount is centrally balanced, the camera sits dead centre of the mount and lines, this allows for super stable footage unlike other mounts that are top heavy and result in your camera swinging and shaking uncontrollably!