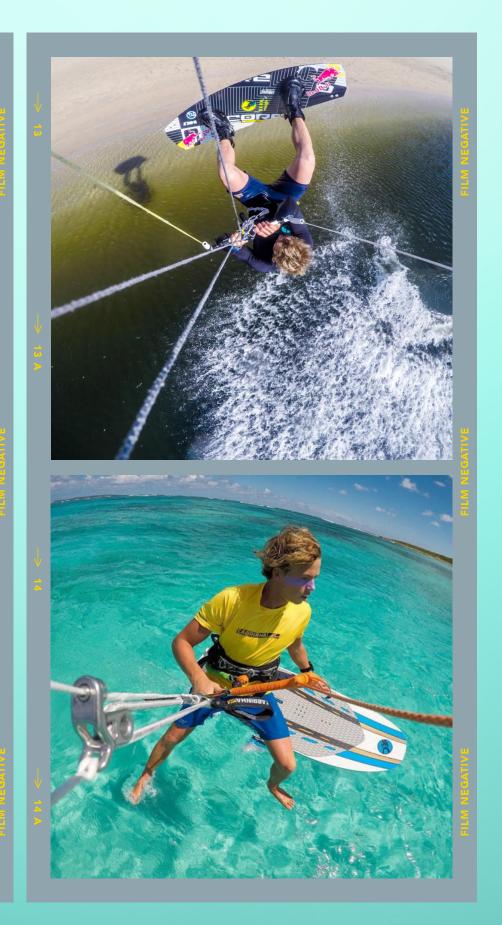

The BEST way to mount your GoPro Action Camera to you kite line in order to capture unreal drone like shots!

The All NEW Xtreme Kite Line Mount V3.0 has been designed, tested and tested some more by some of South Africa's best kiteboarders.

Super STABLE, STRONG and AFFORDABLE are the cornerstones of this awesome mount.

Our mount does not lock the center lines in place like other cheap imitations, we have designed our mount to allow the lines to slide up and down, allowing your lines to 'flag' in an emergency situation if you had to pull the saftey release.

The mount is centrally balanced, the camera sits dead centre of the mount and lines, this allows for super stable footage unlike other mounts that are top heavy and result in your camera swinging and shaking uncontrollably!

The Xtreme Kite Line Mount is a simple design made to fit Hero 2 / 3 / 3+ / 4 / 5 / 6 / 7 / 8 / 9 / 10 & GoPro Max and other Action Cameras.

Centrally Balanced
No more shaky footage, with the camera constantly flipping upside down.