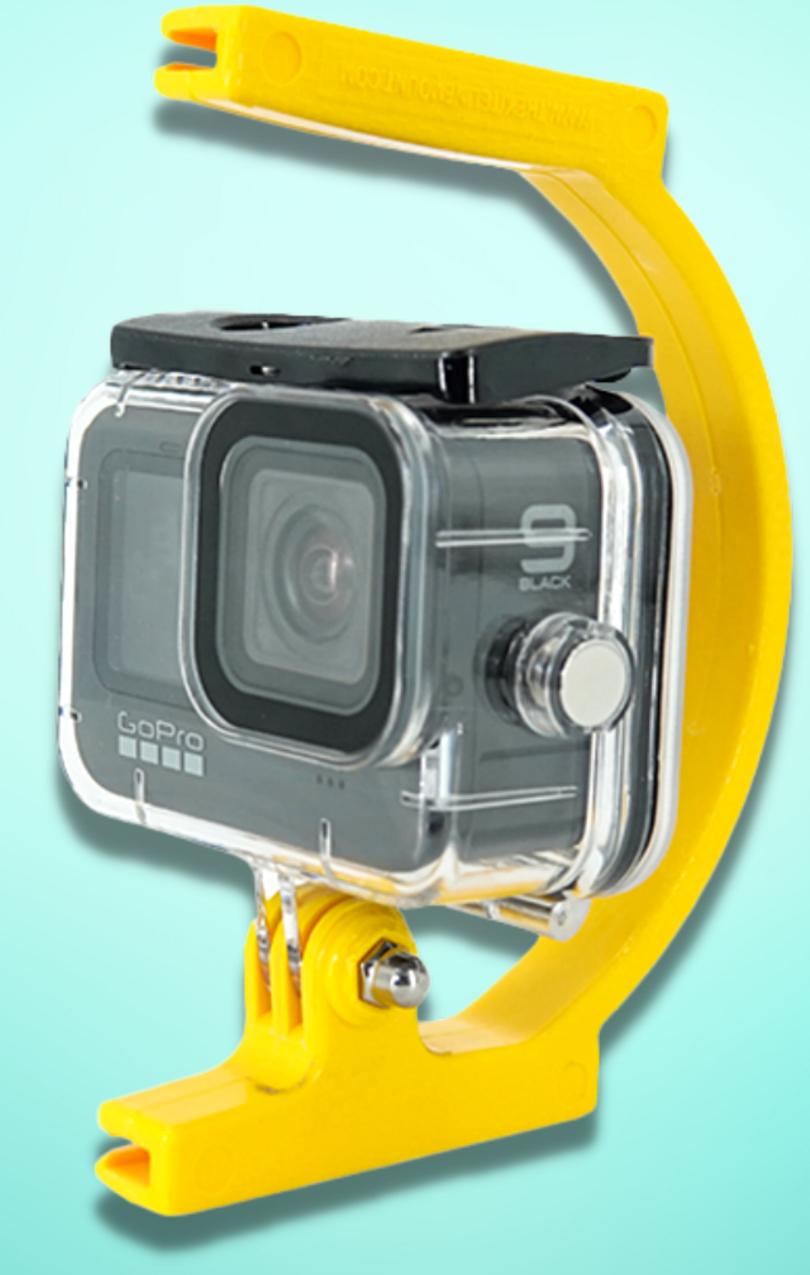

The Xtreme Kite Line Mount is a simple design made to fit Hero 2 / 3 / 3+ / 4 / 5 / 6 / 7 / 8 / 9 / 10 & GoPro Max and other Action Cameras.

Centrally Balanced
No more shaky footage, with the camera constantly flipping upside down.

Lifetime Warranty
We will send you a replacement and cover shipping for any factory faults.

Safe
Our mount will not affect your safety release.

Universal Design
Compatible with most leading action cameras.

### Start Up Guide

This is what you will get with your package.

1 x Kite Line Mount

1x Low Profile Nut And Bolt

2 x Line Lock Off Arms

Slide the bolt into the mount, hold the nut in the recess, finger tighten the bolt.