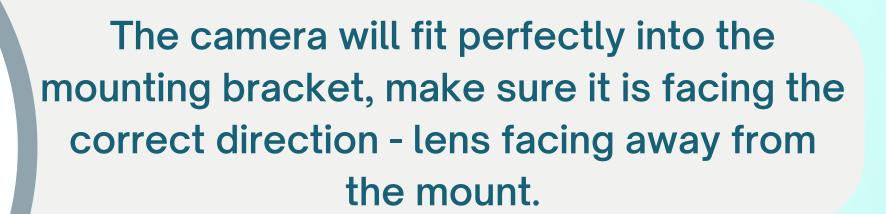

### Start Up Guide

This is what you will get with your package.

1 x Kite Line Mount

1x Low Profile Nut And Bolt

2 x Line Lock Off Arms

Slide the bolt into the mount, hold the nut in the recess, finger tighten the bolt.

Make sure the camera is angled correctly. Take a screwdriver and tighten the bolt as much as possible, the camera should now not be able to move.

Make sure to put it on this exact position, that way it locks in the lines