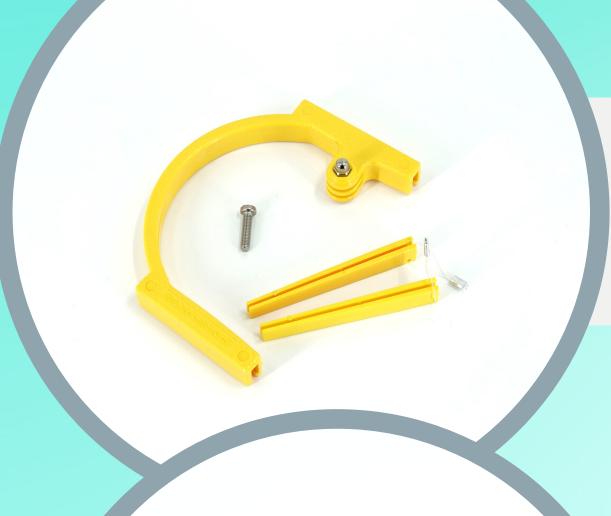

### Start Up Guide

This is what you will get with your package.

1 x Kite Line Mount

1x Low Profile Nut And Bolt

2 x Line Lock Off Arms

Slide the bolt into the mount, hold the nut in the recess, finger tighten the bolt.