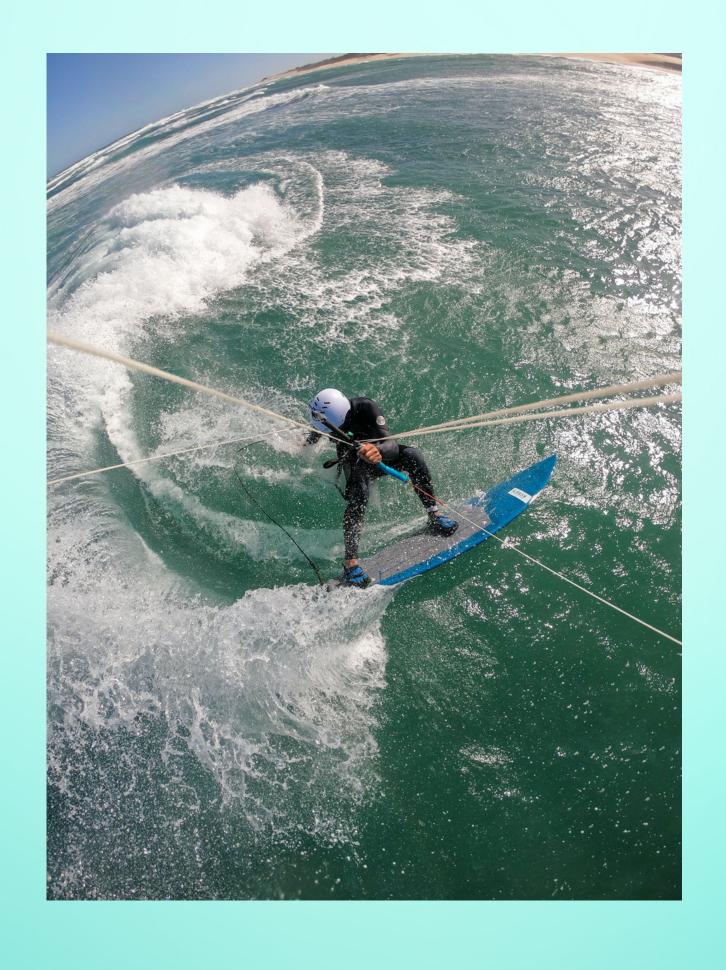

Congratulations and thank you for purchasing your Kite Line Mount with us.

The BEST way to mount your GoPro Action Camera to you kite line in order to capture unreal drone like shots!

Super STABLE, STRONG and AFFORDABLE are the cornerstones of this awesome mount.

The BEST way to mount your GoPro Action Camera to you kite line in order to capture unreal drone like shots!

The All NEW Xtreme Kite Line Mount V3.0 has been designed, tested and tested some more by some of South Africa's best kiteboarders.

Super STABLE, STRONG and AFFORDABLE are the cornerstones of this awesome mount.

Our mount does not lock the center lines in place like other cheap imitations, we have designed our mount to allow the lines to slide up and down, allowing your lines to 'flag' in an emergency situation if you had to pull the saftey release.

The mount is centrally balanced, the camera sits dead centre of the mount and lines, this allows for super stable footage unlike other mounts that are top heavy and result in your camera swinging and shaking uncontrollably!