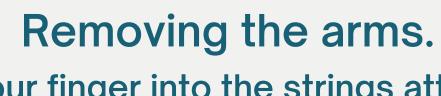

Make sure the camera is angled correctly. Take a screwdriver and tighten the bolt as much as possible, the camera should now not be able to move.

Make sure to put it on this exact position, that way it locks in the lines

Be sure to tighten the velcro as sturdy as possible.

Put your finger into the strings attached to the arms, hold the mount and pull until the arm comes out.

'TOP SECRET' material, the mount is extremely flexible and unable to snap like our other competitors.