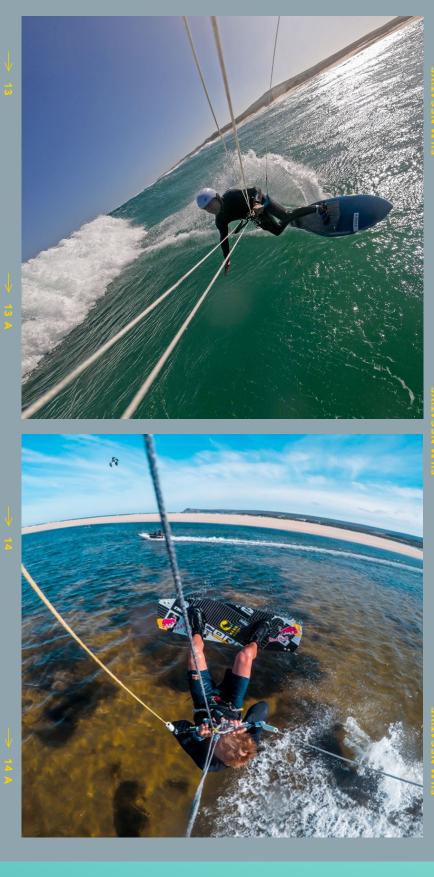

The BEST way to mount your GoPro Action Camera to you kite line in order to capture unreal drone like shots!

The All NEW Xtreme Kite Line Mount V3.0 has been designed, tested and tested some more by some of South Africa's best kiteboarders.

Super STABLE, STRONG and AFFORDABLE are the cornerstones of this awesome mount.

Our mount does not lock the center lines in place like other cheap imitations, we have designed our mount to allow the lines to slide up and down, allowing your lines to 'flag' in an emergency situation if you had to pull the saftey release.

The mount is centrally balanced, the camera sits dead centre of the mount and lines, this allows for super stable footage unlike other mounts that are top heavy and result in your camera swinging and shaking uncontrollably!

The Xtreme Kite Line Mount is a simple design made to fit Hero 2 / 3 / 3+ / 4 / 5 / 6 / 7 / 8 / 9 / 10 & GoPro Max and other Action Cameras.

Centrally Balanced
No more shaky footage, with the camera constantly flipping upside down.