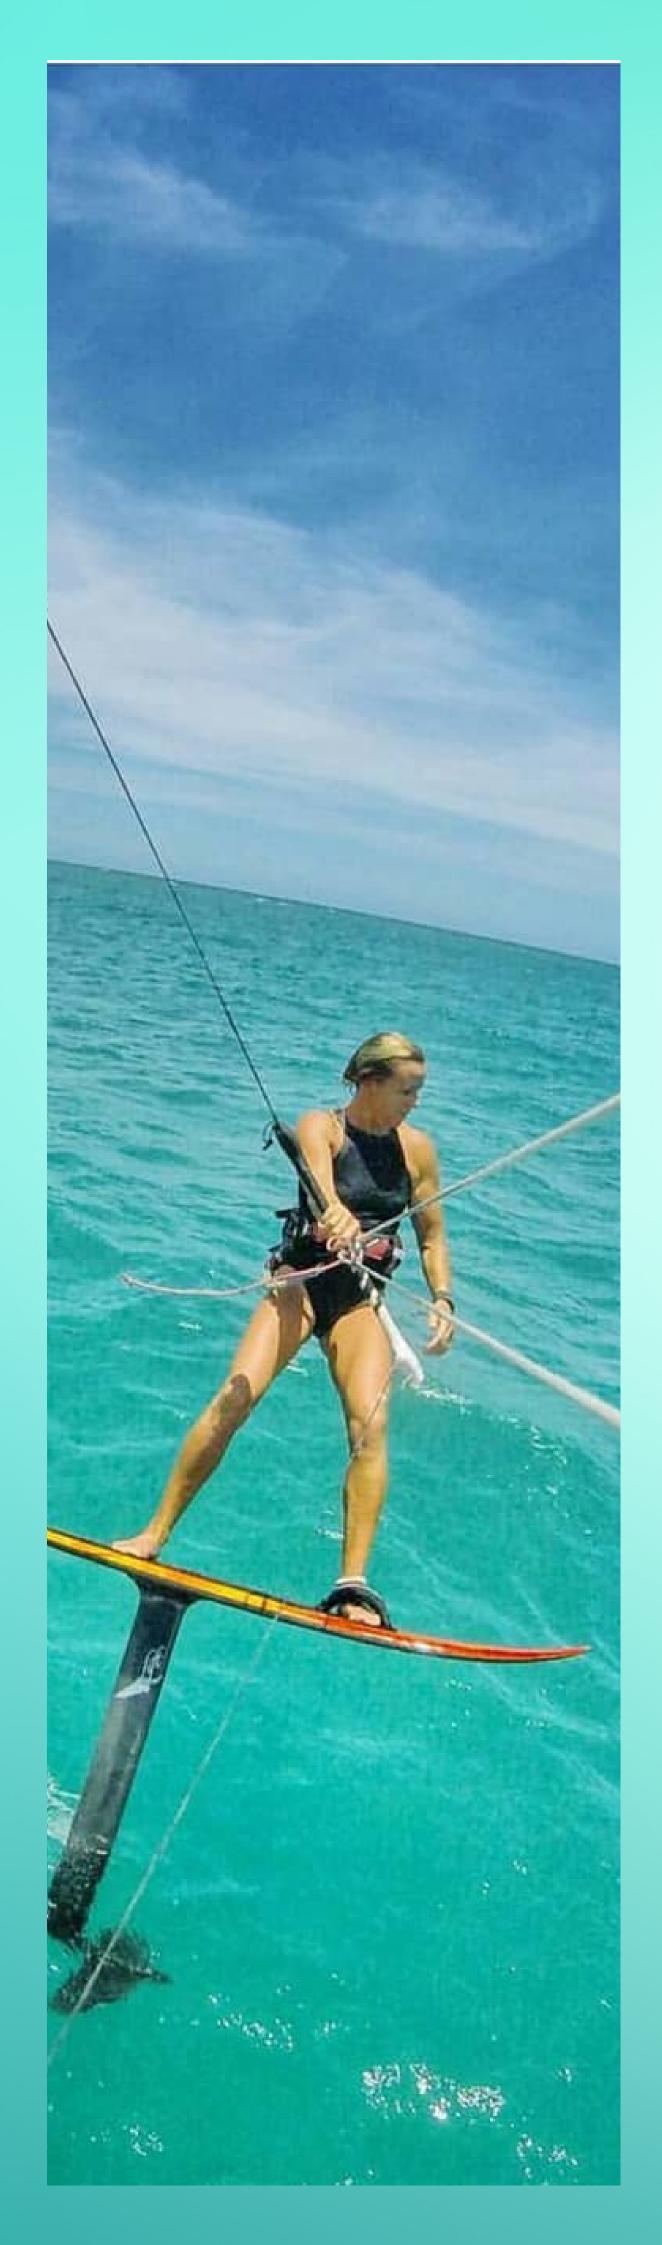

Congratulations and thank you for purchasing your Kite Line Mount with us.

The BEST way to mount your GoPro Action Camera to you kite line in order to capture unreal drone like shots!

Super STABLE, STRONG and AFFORDABLE are the cornerstones of this awesome mount.

The BEST way to mount your GoPro Action Camera to you kite line in order to capture unreal drone like shots!

The All NEW Xtreme Kite Line Mount V3.0 has been designed, tested and tested some more by some of South Africa's best kiteboarders.

## Used by the best

The All NEW Ultra Kite Line Mount V3.0 has been designed and tested by some of the worlds best kiteboarders.