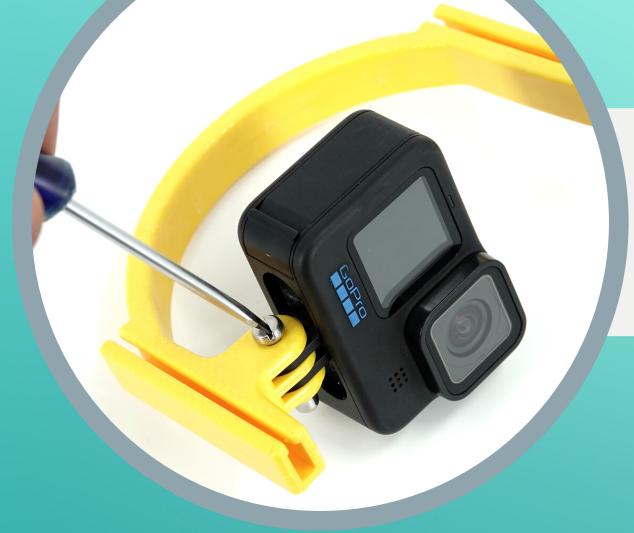

Make sure the camera is angled correctly. Take a screwdriver and tighten the bolt as much as possible, the camera should now not be able to move.

Make sure to put it on this exact position, that way it locks in the lines

Be sure to tighten the velcro as sturdy as possible.

Put your finger into the strings attached to the arms, hold the mount and pull until the arm comes out.

'TOP SECRET' material, the mount is extremely flexible and unable to snap like our other competitors.