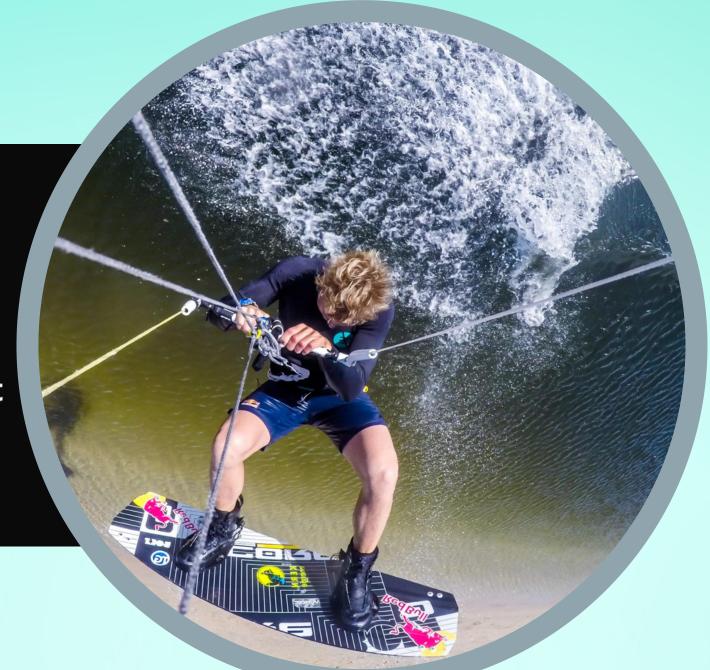

The Xtreme Kite Line Mount is a simple design made to fit Hero 2 / 3 / 3+ / 4 / 5 / 6 / 7 / 8 / 9 / 10 & GoPro Max and other Action Cameras.

Centrally Balanced
No more shaky footage, with the camera constantly flipping upside down.

Lifetime Warranty
We will send you a replacement and cover shipping for any factory faults.

Safe
Our mount will not affect your safety release.

Universal Design
Compatible with most leading action cameras.

## Used by the best

The All NEW Ultra Kite Line Mount V3.0 has been designed and tested by some of the worlds best kiteboarders.