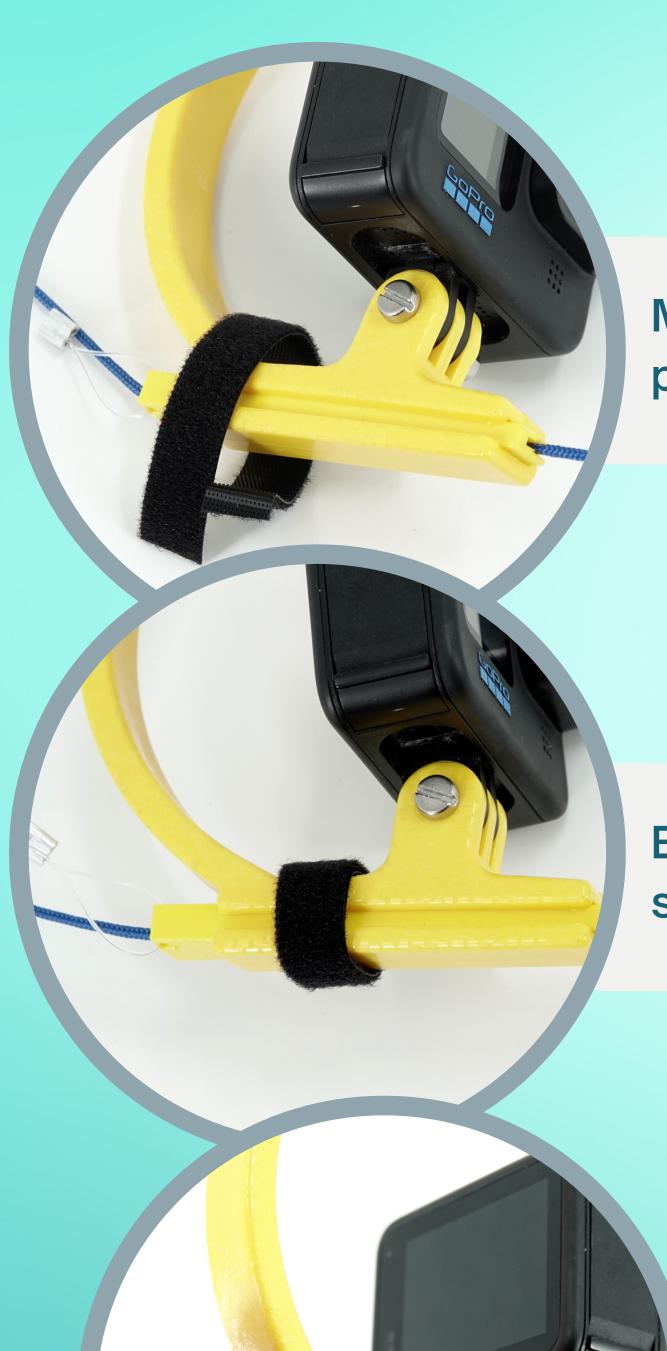

Make sure the camera is angled correctly. Take a screwdriver and tighten the bolt as much as possible, the camera should now not be able to move.

Make sure to put it on this exact position, that way it locks in the lines

Be sure to tighten the velcro as sturdy as possible.

Put your finger into the strings attached to the arms, hold the mount and pull until the arm comes out.

'TOP SECRET' material, the mount is extremely flexible and unable to snap like our other competitors.