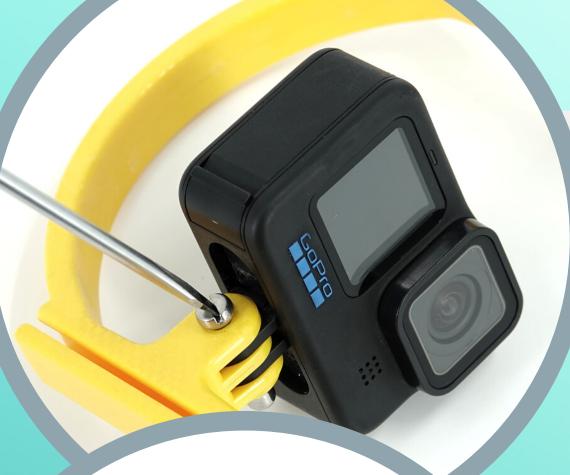

Make sure the camera is angled correctly. Take a screwdriver and tighten the bolt as much as possible, the camera should now not be able to move.

Make sure to put it on this exact position, that way it locks in the lines