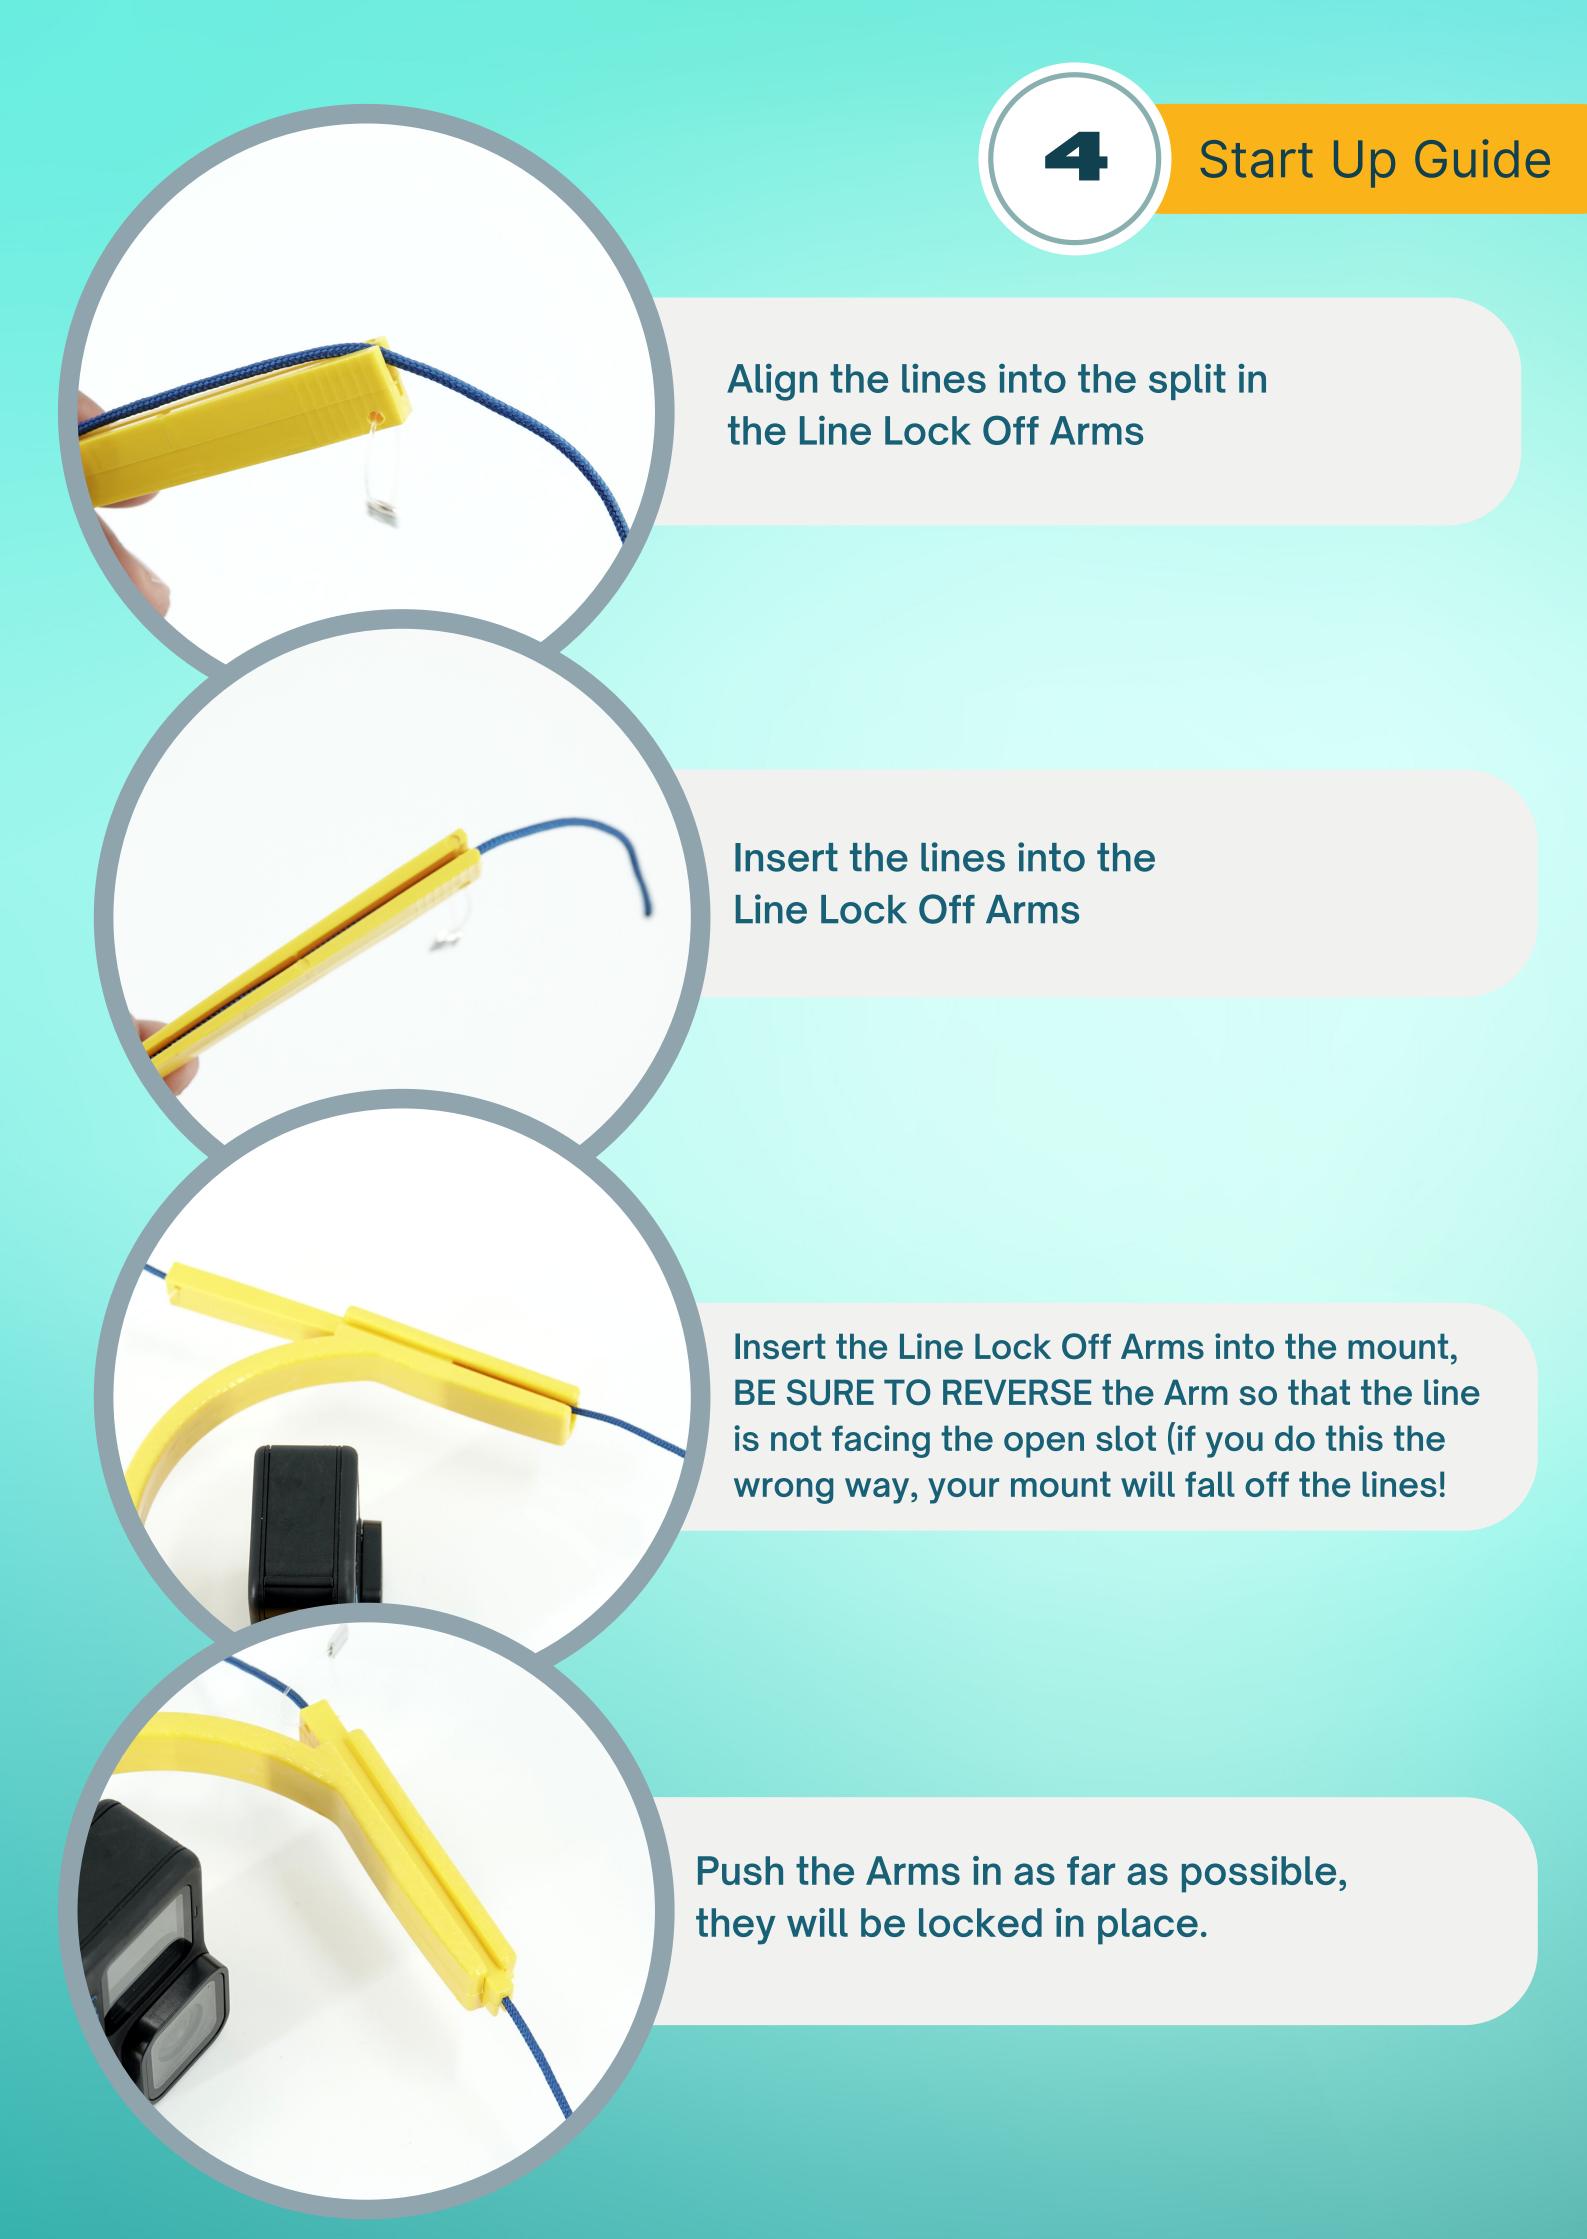

The new V3.0 Design has gotten rid of the use of elastics to secure the mount the lines - there are now 2 inserts that the line slides into when inserted upside down into the mount, the lines are locked in place on the mount and you are ready to shoot!

### Start Up Guide

This is what you will get with your package.

1 x Kite Line Mount

1x Low Profile Nut And Bolt

2 x Line Lock Off Arms

Slide the bolt into the mount, hold the nut in the recess, finger tighten the bolt.

Make sure the camera is angled correctly. Take a screwdriver and tighten the bolt as much as possible, the camera should now not be able to move.

Make sure to put it on this exact position, that way it locks in the lines

Be sure to tighten the velcro as sturdy as possible.

Put your finger into the strings attached to the arms, hold the mount and pull until the arm comes out.

'TOP SECRET' material, the mount is extremely flexible and unable to snap like our other competitors.