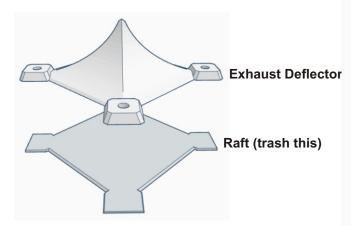

- 1) Launch Table
- 2) Exhaust Deflector

Carefully peel the "raft" off the bottom of the exhaust deflector. The raft is 3D printed material that promotes bed adhesion while parts are printed. It is left on to protect the part until it is glued to the launch table.