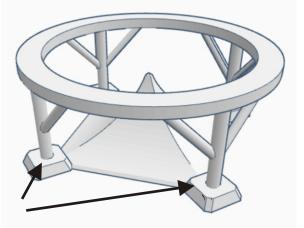

Sand the bottom of each leg of the Launch Table until they are a tight fit in the holes of the Exhaust Deflector. Carefully tap the parts together on a flat hard surface then apply super glue around the base of each leg. Wet/Dry sand with 400 grit paper. Allow to Launch Table to dry then spray with caution yellow enamel spray paint.