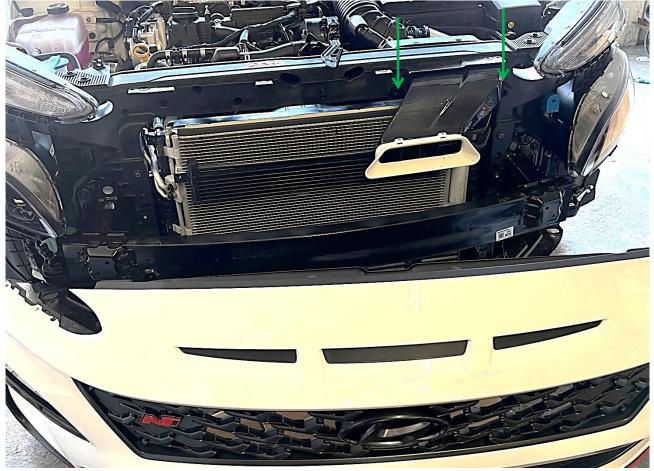

# **Big Mouth Adjustment**

Before fastening the bumper back on the car permanently, inspect the levelness of the BIG MOUTH and adjust if needed. Enjoy!