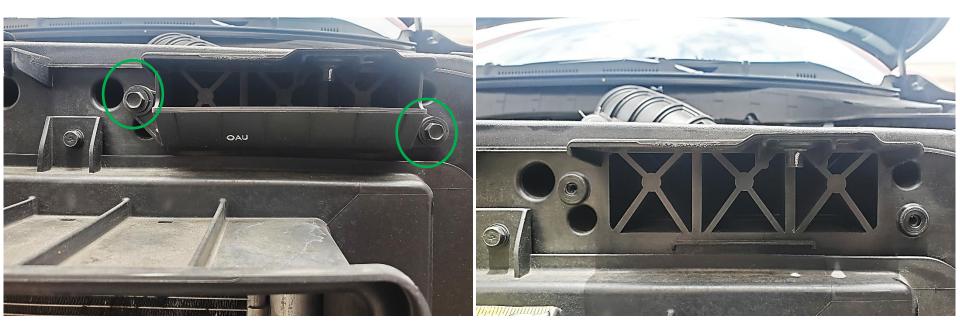

#### **BIG MOUTH Installation**

Remove the OEM plastic flap, keep these screws. Re-use the screws to fasten the BIG MOUTH to the radiator support.

### **Big Mouth Installation**

Fasten the BIG MOUTH as shown, use the OEM screws. Start the threads by hand, do not over torque.