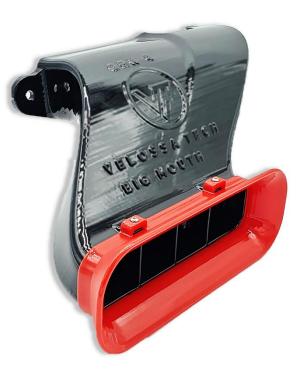

# 2022+ Hyundai Kona N BIG MOUTH Ram Air Installation Guide

Please review this document before attempting installation.

You will need basic hand tools and 2 hours of installation time.

| Kit Contents                | Qty |
|-----------------------------|-----|
| Big Mouth Ram Air assembled | 1   |