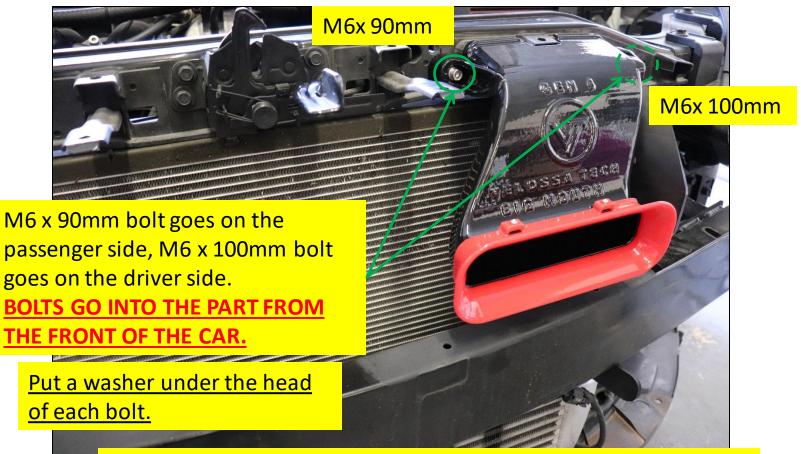

| Kit Contents         | Qty |
|----------------------|-----|
| M6 x 90mm Cap Screw  | 1   |
| M6 x 100mm Cap Screw | 1   |
| M6 Small Washer      | 4   |
| M6 Lock Nuts         | 2   |

REMOVE BUMPER PRIOR TO ATTEMPING INSTALLATION. Use YouTube as a resource, there are many bumper removal videos to guide you.

Hardware is supplied and MUST NOT BE mixed up.

Thread the bolts into the stock threads and tighten snug, **DO NOT OVER TORQUE.** 

Re-install stock transition tube for best results.

Re-install the bumper the same way it was removed and ENJOY!