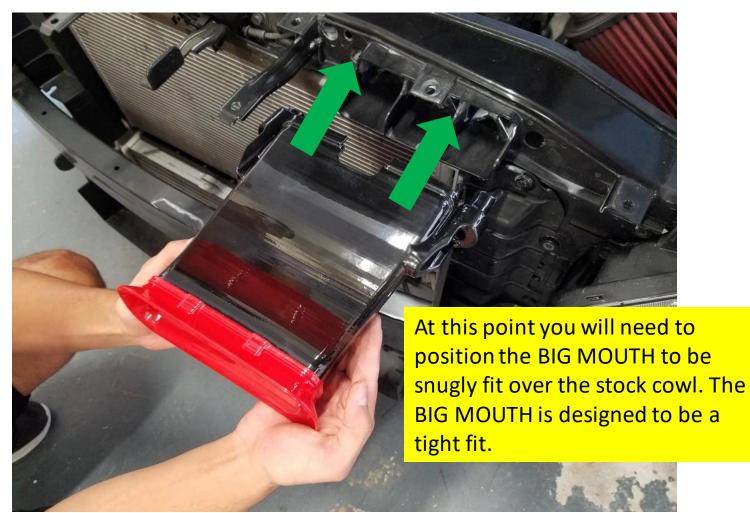

Once the bumper is removed, you will need to remove the transition tube that connects the cowl to the airbox or air filter feed.

Position the BIG MOUTH over the cowl, the fit is snug and it may not slide on all the way yet. See next slide.