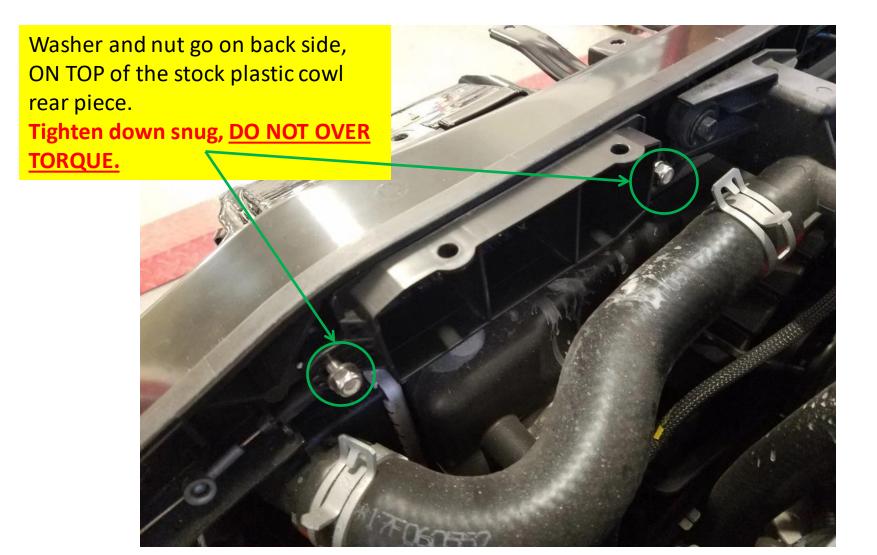

Hardware is supplied and MUST NOT BE mixed up.

Thread the bolts into the stock threads and tighten snug, **DO NOT OVER TORQUE.** 

Re-install stock transition tube for best results.

Re-install the bumper the same way it was removed and ENJOY!