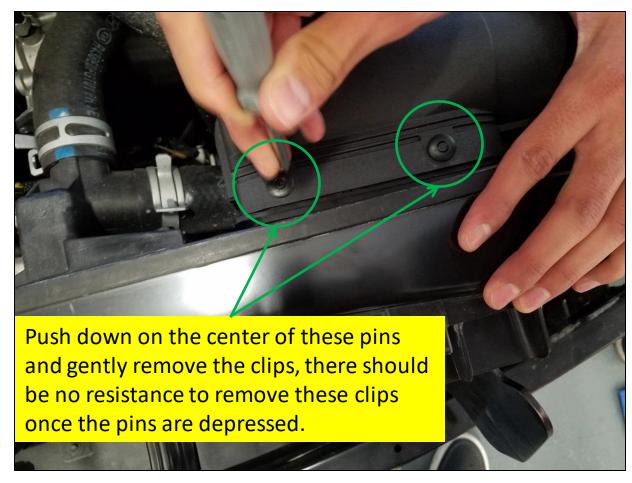

Once the bumper is removed, you will need to remove the transition tube that connects the cowl to the airbox or air filter feed.

Position the BIG MOUTH over the cowl, the fit is snug and it may not slide on all the way yet. See next slide.