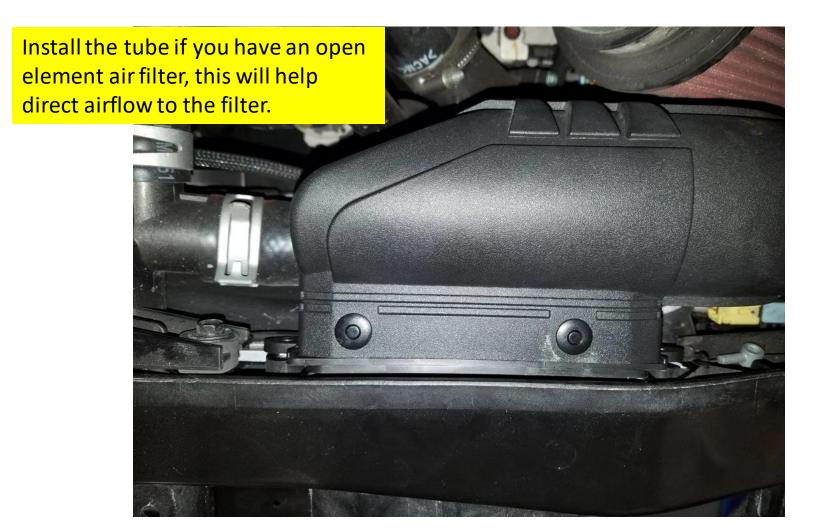

Once the bumper is removed, you will need to remove the transition tube that connects the cowl to the airbox or air filter feed.

Position the BIG MOUTH over the cowl, the fit is snug and it may not slide on all the way yet. See next slide.

Hardware is supplied and MUST NOT BE mixed up.

Thread the bolts into the stock threads and tighten snug, **DO NOT OVER TORQUE.** 

Re-install stock transition tube for best results.

Re-install the bumper the same way it was removed and ENJOY!