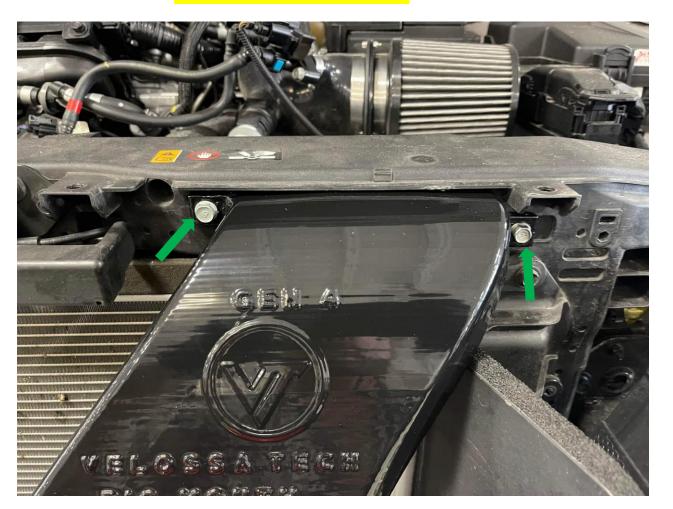

#### **Big Mouth Installation**

Slide the BIG MOUTH over the opening and attach using the OEM hardware. **DO NOT OVERTIGHTEN.** 