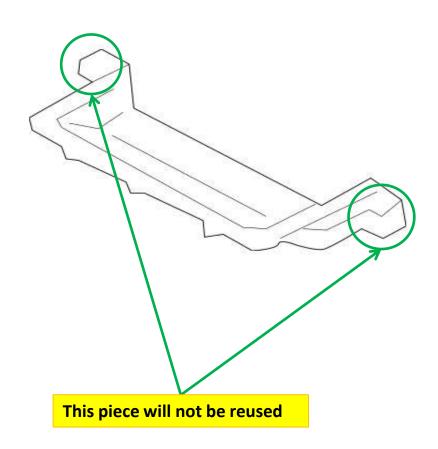

## **Stock Components Removal**

Remove the stock air scoop. Hold on to the OEM screws that retain it because they will be reused to install the Big Mouth.