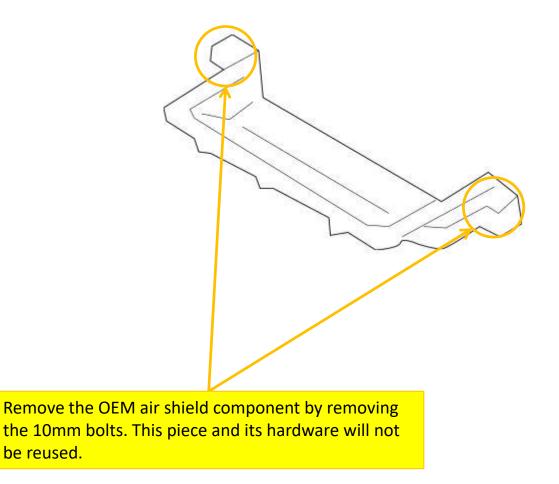

### **Stock Components Removal**

Once the bumper is removed, you will need to remove the one OEM component shown below.