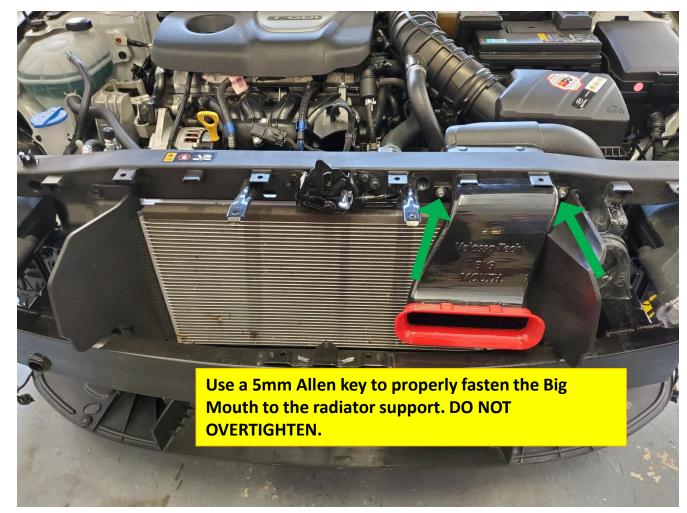

# **Big Mouth Installation**

Slide the big mouth over the opening and attach using the provided hardware.