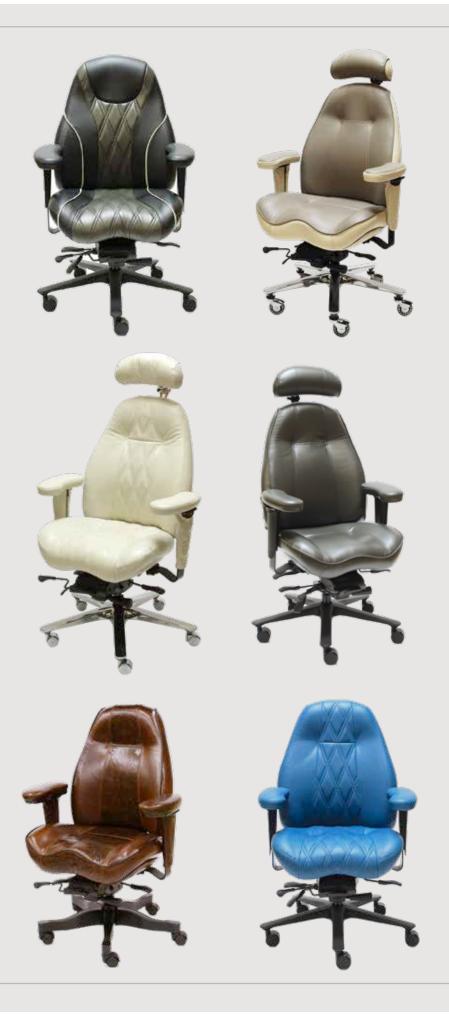

## INCLUDED FEATURES

Executive Chairs come loaded with a full assortment of features.

## INCLUDED

- 100% Recycled Plastic Back Frame
- Schukra Adjustable Lumbar Support
- Lateral Shaped Back with LIFE-Foam Memory Foam
- Ratchet Back Height Adjustment
- Upholstered LIFE-Foam Memory Foam Arm Pads
- Arm Pad Swivel Function
- Height and Width Adjustable Arm Brackets
- Contoured Seat Pan
- LIFE-Foam Memory Foam Seat with High Density Foam Core
- Waterfall Seat Edge
- Multi-Function
   Knee Tilt Control
   Mechanism
- Independent Back Angle Adjustment
- Tilt & Tilt Lock Function
- Tilt Tension Adjustment
- Seat Height Adjustment
- 3" Seat Slider Depth Adjustment
- 27" Diameter Five Star Base
- Dual Wheel Carpet Casters