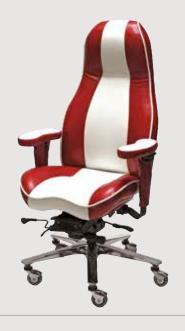

## INCLUDED FEATURES

Executive Chairs come loaded with a full assortment of features.

- Built in Headrest
- 100% Recycled Plastic Back Frame
- Schukra Adjustable Lumbar Support
- Lateral Shaped Back with LIFE-Foam Memory Foam
- Ratchet Back Height Adjustment
- Upholstered LIFE-Foam Memory Foam Arm Pads
- Arm Pad Swivel Function
- Height and Width Adjustable Arm Brackets
- LIFE-Foam Memory Foam Seat with High Density Foam Core
- Waterfall Seat Edge
- Multi-Function
   Knee Tilt Control
   Mechanism
- Independent Back Angle Adjustment
- Tilt & Tilt Lock Function
- Tilt Tension Adjustment
- Seat Height Adjustment
- 3" Seat Slider Depth Adjustment
- 27" Diameter High Profile Five Star Base
- Dual Wheel Carpet Casters