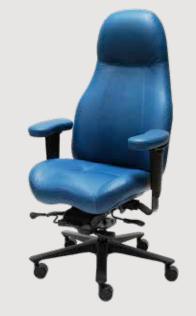

## INCLUDED FEATURES

Executive Chairs come loaded with a full assortment of features.

- Built in Headrest
- 100% Recycled Plastic Back Frame
- Schukra Adjustable Lumbar Support
- Lateral Shaped Back with LIFE-Foam Memory Foam
- Ratchet Back Height Adjustment
- Upholstered LIFE-Foam Memory Foam Arm Pads
- Arm Pad Swivel Function
- Height and Width Adjustable Arm Brackets
- LIFE-Foam Memory Foam Seat with High Density Foam Core
- Waterfall Seat Edge
- Multi-Function
   Knee Tilt Control
   Mechanism
- Independent Back Angle Adjustment
- Tilt & Tilt Lock Function
- Tilt Tension Adjustment
- Seat Height Adjustment
- 3" Seat Slider Depth Adjustment
- 27" Diameter High Profile Five Star Base
- Dual Wheel Carpet Casters