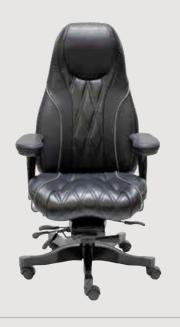

## INCLUDED FEATURES

Executive Chairs come loaded with a full assortment of features.

- Built in Headrest
- 100% Recycled Plastic Back Frame
- Schukra Adjustable Lumbar Support
- Lateral Shaped Back with LIFE-Foam Memory Foam
- Ratchet Back Height Adjustment
- Upholstered LIFE-Foam Memory Foam Arm Pads
- Arm Pad Swivel Function
- Height and Width Adjustable Arm Brackets
- LIFE-Foam Memory Foam Seat with High Density Foam Core
- Waterfall Seat Edge
- Multi-Function
   Knee Tilt Control
   Mechanism
- Independent Back Angle Adjustment
- Tilt & Tilt Lock Function
- Tilt Tension Adjustment
- Seat Height Adjustment
- 3" Seat Slider Depth Adjustment
- 27" Diameter High Profile Five Star Base
- Dual Wheel Carpet Casters