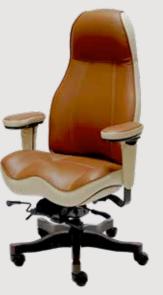

## INCLUDED FEATURES

Executive Chairs come loaded with a full assortment of features.

- Built in Headrest
- 100% Recycled Plastic Back Frame
- Schukra Adjustable Lumbar Support
- Lateral Shaped Back with LIFE-Foam Memory Foam
- Ratchet Back Height Adjustment
- Upholstered LIFE-Foam Memory Foam Arm Pads
- Arm Pad Swivel Function
- Height and Width Adjustable Arm Brackets
- LIFE-Foam Memory Foam Seat with High Density Foam Core
- Waterfall Seat Edge
- Multi-Function
   Knee Tilt Control
   Mechanism
- Independent Back Angle Adjustment
- Tilt & Tilt Lock Function
- Tilt Tension Adjustment
- Seat Height Adjustment
- 3" Seat Slider Depth Adjustment
- 27" Diameter High Profile Five Star Base
- Dual Wheel Carpet Casters