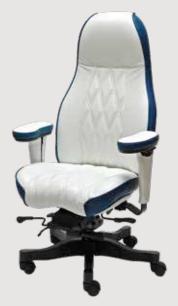

## INCLUDED FEATURES

Executive Chairs come loaded with a full assortment of features.

- Built in Headrest
- 100% Recycled Plastic Back Frame
- Schukra Adjustable Lumbar Support
- Lateral Shaped Back with LIFE-Foam Memory Foam
- Ratchet Back Height Adjustment
- Upholstered LIFE-Foam Memory Foam Arm Pads
- Arm Pad Swivel Function
- Height and Width Adjustable Arm Brackets
- LIFE-Foam Memory Foam Seat with High Density Foam Core
- Waterfall Seat Edge
- Multi-Function
   Knee Tilt Control
   Mechanism
- Independent Back Angle Adjustment
- Tilt & Tilt Lock Function
- Tilt Tension Adjustment
- Seat Height Adjustment
- 3" Seat Slider Depth Adjustment
- 27" Diameter High Profile Five Star Base
- Dual Wheel Carpet Casters