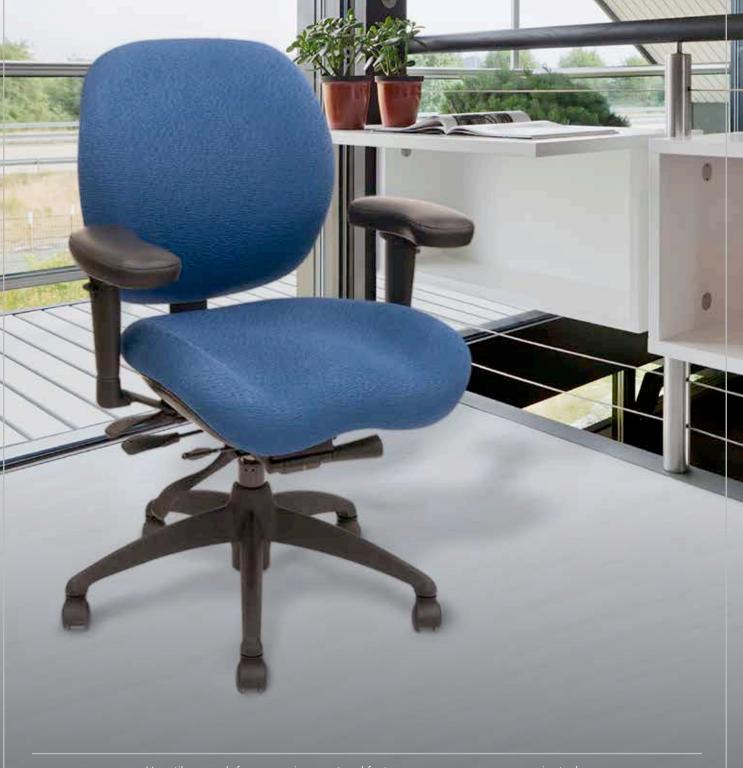

# MANAGEMENT

Versatile enough for any environment and features every necessary ergonomic stable

### INCLUDED

- High Density Foam Back Rest
- Ratchet Back Height Adjustment
- Height and Width Adjustable Arm Brackets
- Contoured Seat Pan
- Waterfall Seat Edge
- Multi-Function Center Tilt Control Mechanism
- Independent Back Angle Adjustment
- Tilt & Tilt Lock Function
- Tilt Tension Adjustment
- Seat Height Adjustment
- 25" Diameter High Profile Five Star Base
- Dual Wheel Carpet Casters

# **DELUXE INCLUDED FEATURES**

- Schukra Lumbar Adjustment
- Upholstered LIFE-Foam Memory Foam Arm Pads
- LIFE-Foam Memory Foam Seat with High Density Foam Core
- 3" Seat Slider Depth Adjustment