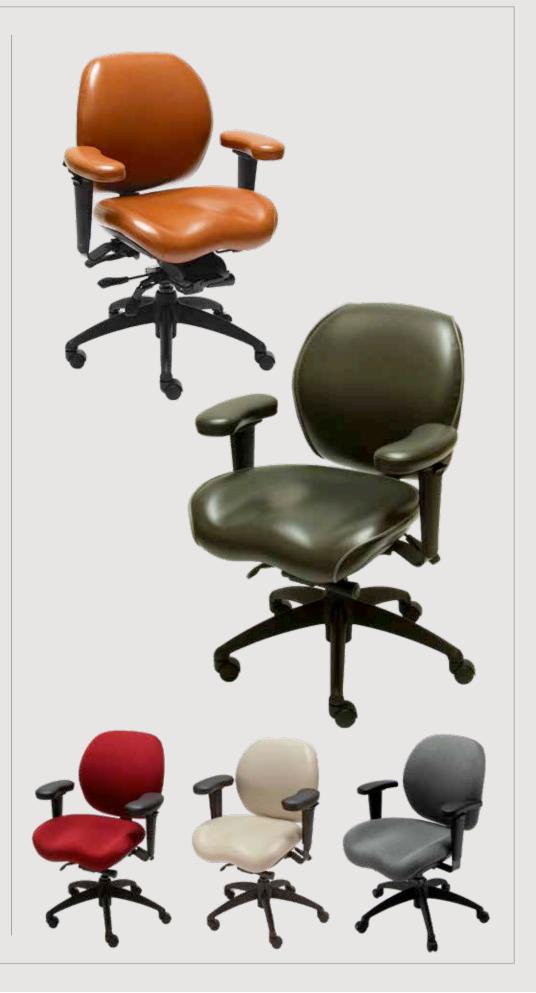

# INCLUDED FEATURES

Available in Deluxe and Basic Version

# **DELUXE INCLUDED FEATURES**

- Schukra Lumbar Adjustment
- Upholstered LIFE-Foam Memory Foam Arm Pads
- LIFE-Foam Memory Foam Seat with High Density Foam Core
- 3" Seat Slider Depth Adjustment

# BASIC INCLUDED FEATURES

- Soft Touch Arm Pads
- High Density Seat Foam

8018 - 11500 35th Street SE, Calgary, AB. T2Z 3W4 Canada

Contact us: 800.661.8568 / 403.720.3966 info@lifeformchairs.com www.lifeformchairs.com