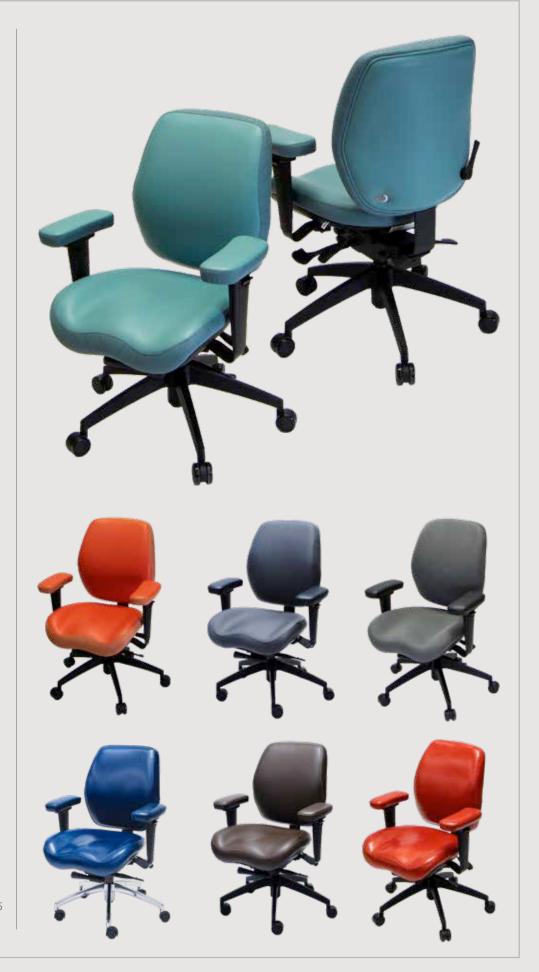

## INCLUDED FEATURES

Available in Deluxe and Basic Version

## INCLUDED

- High Density Foam Back Rest
- Ratchet Back Height Adjustment
- Height and Width Adjustable Arm Brackets
- Contoured Seat Pan
- Waterfall Seat Edge
- Independent Back Angle Adjustment
- Tilt & Tilt Lock Function
- Tilt Tension Adjustment
- Seat Height Adjustment
- 25" Diameter High Profile Five Star Base
- Dual Wheel Carpet Casters

## **DELUXE INCLUDED FEATURES**

- Schukra Lumbar Adjustment
- Upholstered LIFE-Foam Memory Foam Arm Pads
- LIFE-Foam Memory Foam Seat with High Density Foam Core
- Synchro-Tilt Control Mechanism
- 3" Seat Slider Depth Adjustment

## BASIC INCLUDED FEATURES

- Soft Touch Arm Pads
- High Density Seat Foam
- Multi-Function Center Tilt Control Mechanism

8018 - 11500 35th Street SE, Calgary, AB. T2Z 3W4 Canada

Contact us: 800.661.8568 / 403.720.3966 info@lifeformchairs.com www.lifeformchairs.com