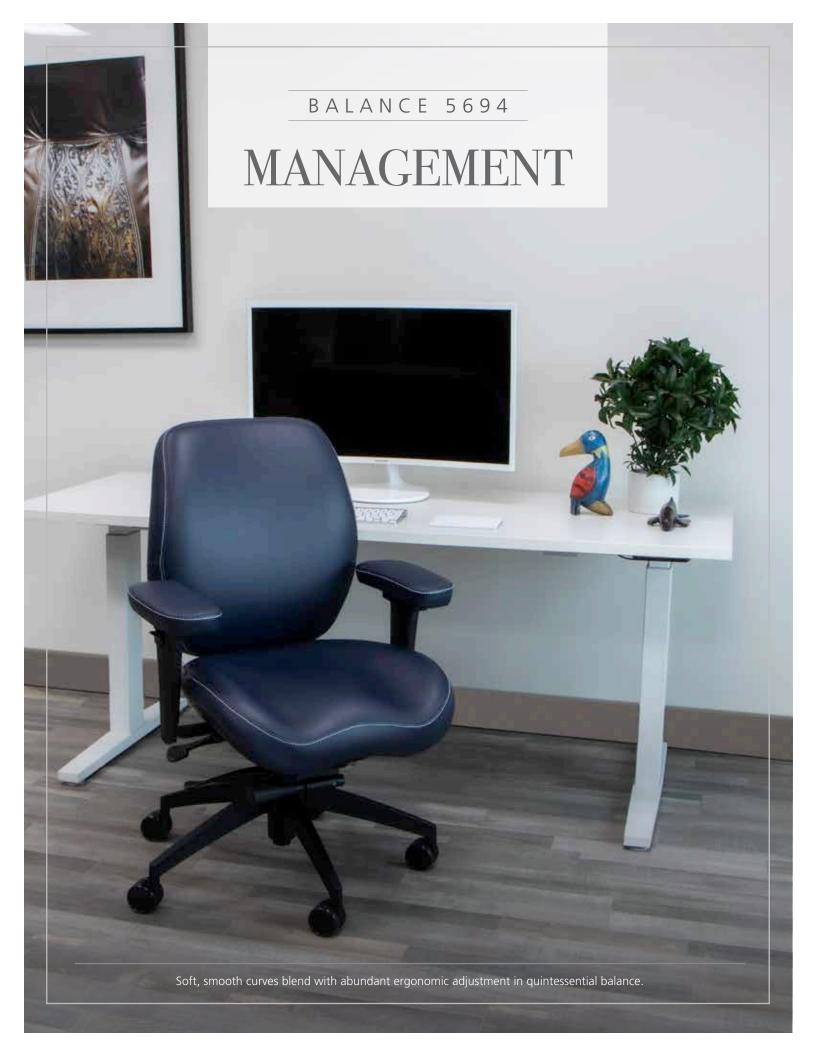

## INCLUDED FEATURES

Available in Deluxe and Basic Version

## INCLUDED

- High Density Foam Back Rest
- Ratchet Back Height Adjustment
- Height and Width Adjustable Arm Brackets
- Contoured Seat Pan
- Waterfall Seat Edge
- Independent Back Angle Adjustment
- Tilt & Tilt Lock Function
- Tilt Tension Adjustment
- Seat Height Adjustment
- 25" Diameter High Profile Five Star Base
- Dual Wheel Carpet Casters

## **DELUXE INCLUDED FEATURES**

- Schukra Lumbar Adjustment
- Upholstered LIFE-Foam Memory Foam Arm Pads
- LIFE-Foam Memory Foam Seat with High Density Foam Core
- Synchro-Tilt Control Mechanism
- 3" Seat Slider Depth Adjustment

## BASIC INCLUDED FEATURES

- Soft Touch Arm Pads
- High Density Seat Foam
- Multi-Function Center Tilt Control Mechanism

8018 - 11500 35th Street SE, Calgary, AB. T2Z 3W4 Canada

Contact us: 800.661.8568 / 403.720.3966 info@lifeformchairs.com www.lifeformchairs.com