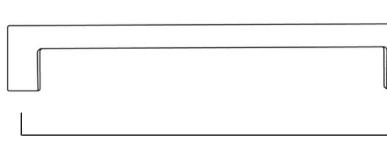

#### DIMENSIONS

Center to center: 8 in. **(A)** Overall length: 8.63 in. **(B)** Projection: 1.38 in. Height: 0.38 in. Weight: 0.41 lbs.

А

В

Sumner Street Home Hardware www.sumnerstreethardware.com Portland, OR 97210 503-257-0196