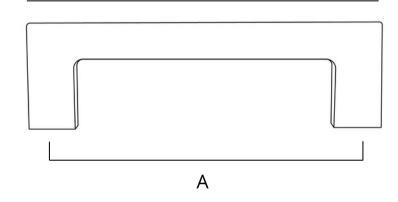

#### DIMENSIONS

Center to center: 4 in. **(A)** Overall length: 4.63 in. **(B)** Projection: 1.38 in. Height: 0.38 in. Weight: 0.26 lbs.