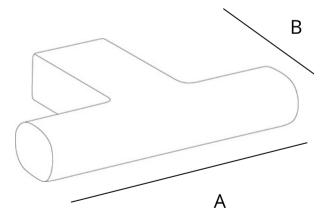

### **DIMENSIONS**

Center to center: single bore Overall length: 2 in. **(A)** Projection: 1.38 in. **(B)** 

Height: 0.38 in. Weight: 0.11 lbs.