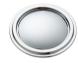

# Vail 2 in. bar knob

Satin Nickel - RL062005

Matte Black - RL062500

Chrome - RL062517

Satin Brass - RL062111