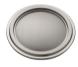

# Vail 2 in. bar knob

Satin Nickel - RL062005

Matte Black - RL062500

Chrome - RL062517

Satin Brass - RL062111