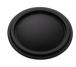

# Vail 2 in. bar knob

Satin Nickel - RL062005

Matte Black - RL062500

Chrome - RL062517

Satin Brass - RL062111