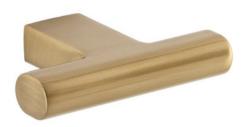

# Vail 2 in. bar knob

Satin Nickel - RL062005

Matte Black - RL062500

Chrome - RL062517

Satin Brass - RL062111

### **DIMENSIONS**

Center to center: single bore Overall length: 2 in. **(A)** Projection: 1.38 in. **(B)** 

Height: 0.38 in. Weight: 0.11 lbs.