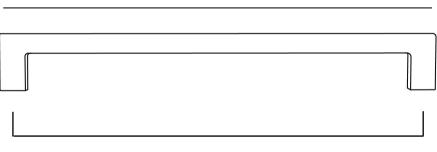

#### DIMENSIONS

Center to center: 10 in. (A) Overall length: 10.63 in. (B) Projection: 1.38 in. Height: 0.38 in. Weight: 0.48 lbs.

В

A

Sumner Street Home Hardware www.sumnerstreethardware.com Portland, OR 97210 503-257-0196