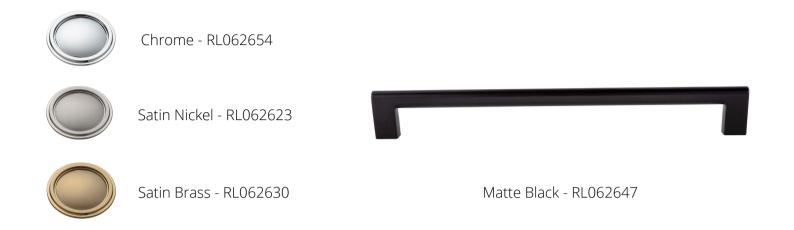

### THE VAIL COLLECTION INCLUDES:

2 in. knob

4 in. center-to-center pull

6 in. center-to-center pull

8 in. center-to-center pull

10 in. center-to-center pull

12 in. center-to-center pull

All offered in matte black, satin brass, satin nickel, and chrome