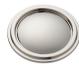

# Selma 1 1/8 in. knob

Oil Rubbed Bronze - RL020371

Satin Nickel - RL020401

Polished Nickel - RL021019

SUMNER

ноте нагоware

STREET

Satin Copper - RL020982