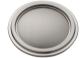

# Selma 1 1/8 in. knob

Oil Rubbed Bronze - RL020371

Satin Nickel - RL020401

Polished Nickel - RL021019

SUMNER

ноте нагоware

STREET

Satin Copper - RL020982