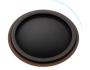

# Selma 1 1/8 in. knob

Oil Rubbed Bronze - RL020371

Satin Nickel - RL020401

Polished Nickel - RL021019

SUMNER

ноте нагоware

STREET

Satin Copper - RL020982