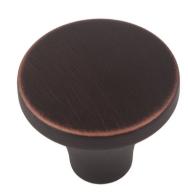

# Selma 1 1/8 in. knob

Oil Rubbed Bronze - RL020371

Satin Nickel - RL020401

Polished Nickel - RL021019

SUMNER

ноте нагоware

STREET

Satin Copper - RL020982