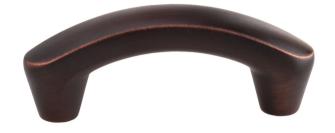

# Selma 4 in. center to center pull

Polished Nickel - RL021033

Satin Nickel - RL020425

Oil Rubbed Bronze - RL020395

Satin Copper - RL021002

### **DIMENSIONS**

Center to Center: 4 in. **(A)**Overall length: 4.625 in. **(B)** 

Projection: 1 in. Height: 0.625 in. Weight: 0.22 lbs.