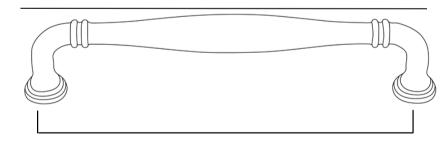

### DIMENSIONS

Center to center: 6 in.**(A)** Overall length: 6.69 in.**(B)** Projection: 1.5 in. Height: 0.69 in. Weight: 0.3 lbs.

В

А

Sumner Street Home Hardware www.sumnerstreethardware.com Portland, OR 97210 503-257-0196