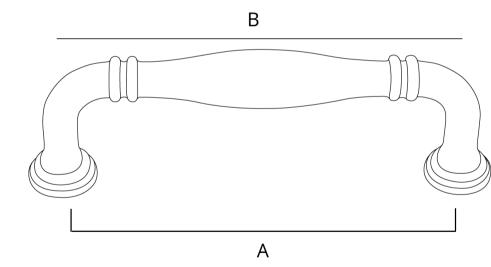

#### DIMENSIONS

Center to center: 4 in.**(A)** Overall length: 4.69 in.**(B)** Projection: 1.5 in. Height: 0.69 in. Weight: 0.21 lbs.