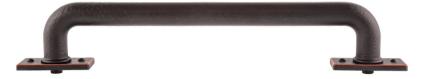

## Molly 6 1/2 in. center-to-center pull

Satin Nickel - RL062296

Matte Black - RL062326

Satin Brass - RL062319

Oil Rubbed Bronze - RL062302

## DIMENSIONS Center to center: 6.5 in. (A) Overall length: 8 in. (B) Projection: 1.5 in. Height: 0.75 in. Weight: 0.4 lbs. INSTALLATION #8-32 1 in. & 1.5 in. screws included WARRANTY Lifetime Guarantee

## MOLLY COLLECTION INCLUDES:

4 ½ in. center-to-center pull 6 ½ in. center-to-center pull

All offered in satin nickel, oil rubbed bronze, satin brass, matte black

Sumner Street Home Hardware www.sumnerstreethardware.com Portland, OR 97210 503-257-0196