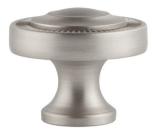

# Minted Small Knob

Satin Brass - RL060032

Polished Nickel - RL060025

Satin Nickel - RL060018