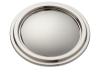

# Minted Small Knob

Satin Brass - RL060032

Polished Nickel - RL060025

Satin Nickel - RL060018