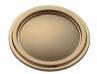

# Minted Small Knob

Satin Brass - RL060032

Polished Nickel - RL060025

Satin Nickel - RL060018