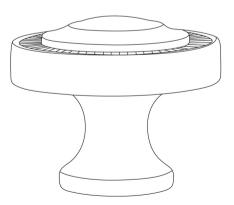

#### DIMENSIONS

Center to Center: single bore Overall length: 1.125 in. **(A)** Projection: 1 in. Height: 1.125 in. Weight: .081 lbs.