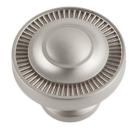

# Minted 1½ in. large knob

Satin Brass - RL060063

Polished Nickel - RL060056

Satin Nickel - RL060049