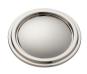

# Minted 1½ in. large knob

Satin Brass - RL060063

Polished Nickel - RL060056

Satin Nickel - RL060049