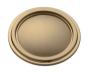

# Minted 1½ in. large knob

Satin Brass - RL060063

Polished Nickel - RL060056

Satin Nickel - RL060049