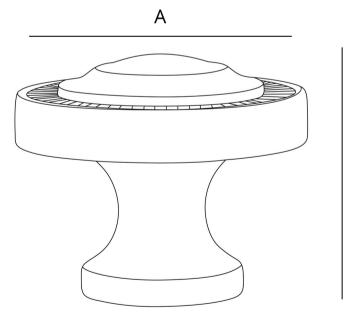

## **DIMENSIONS**

Center to center: single bore

Diameter: 1.5 in. **(A)**Projection: 1.5 in. **(B)**Weight: 0.012 lbs.