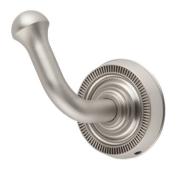

# Minted coat hook

Polished Nickel - RL060179

Satin Brass - RL060186

Satin Nickel - RL060162

#### **DIMENSIONS**

Overall length: 2 in. **(A)** Projection: 2.25 in. Height: 3.25 in. **(B)** Weight: 0.26 lbs.