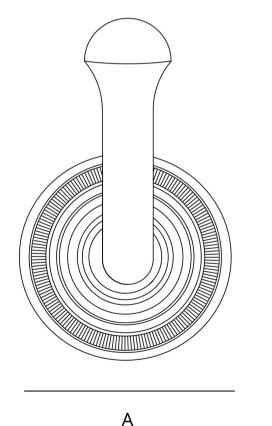

#### **DIMENSIONS**

Overall length: 2 in. **(A)** Projection: 2.25 in. Height: 3.25 in. **(B)** Weight: 0.26 lbs.

### THE MINTED COLLECTION INCLUDES:

Minted 1 1/8 in. small knob
Minted 1 1/2 in. large knob
Minted 4 in. center-to-center pull
Minted 5 in. center-to-center pull
Minted 6 in. center-to-center pull
Minted coat hook