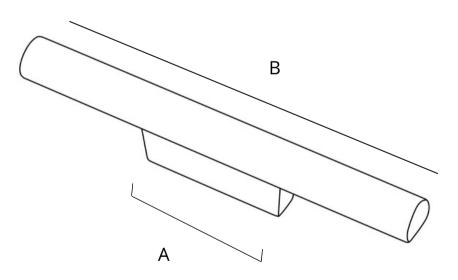

#### DIMENSIONS

Center to center: 1.25 in. (A) Overall length: 4.75 in. (B) Projection: 0.875 in. Height: 0.50 in. Weight: 0.21 lbs.