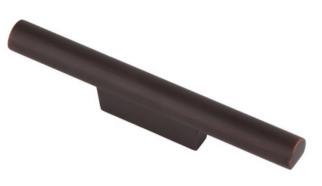

# Metro large pull

Matte Black - RL062494

Satin Nickel - RL020715

Polished Nickel - RL020739

Satin Copper - RL021231

#### DIMENSIONS

Center to center: 1.25 in. (A) Overall length: 4.75 in. (B) Projection: 0.875 in. Height: 0.50 in. Weight: 0.21 lbs.