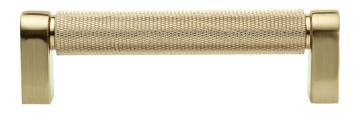

# Kent Knurled 4 in. center-to-center pull

Matte Black - RL063101

Satin Nickel - RL063088

Black Nickel - RL063106

Satin Brass - RL063095

### **DIMENSIONS**

Center to center: 4 in. **(A)** Overall length: 4.41 in. **(B)** 

Projection: 1.28 in. Height: 0.63 in. Weight: 0.21 lbs.