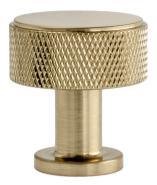

# Kent Knurled 1 1/8 in. knob

Black Nickel - RL020052

Matte Black - RL063316

Satin Nickel - RL063293

Satin Brass - RL063309

#### DIMENSIONS

Center to center: single bore Diameter: 1.125 in. **(A)** Projection: 1.25 in. **(B)** Weight: 0.063 lbs.

## THE KENT KNURLED COLLECTION INCLUDES:

1 1/8 in. knob
1 3/8 in. knob
4 in. center-to-center pull
7 in. center-to-center pull
12 in. center-to-center pull

All offered in matte black, satin brass, satin nickel, and black nickel