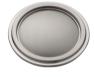

# High Desert Tab Pull





Satin Nickel - RL061114



Oil Rubbed Bronze - RL061121

## SPECIFICATIONS

#### DIMENSIONS

Center to center: single bore **(A)** Overall length: 1.25 in. **(B)** Projection: 0.875 in. Height: 0.625 in. Weight: 0.0875 lbs.

#### INSTALLATION

#8-32 1 in. & 1.5 in. screws included

#### WARRANTY

Lifetime Guarantee

### THE HIGH DESERT COLLECTION INCLUDES:

1 in. knob

- 1 ¼ in. overall length tab pull
- 3 ½ in. center-to-center pull
- 4 ¾ in. center-to-center pull
- All offered in matte black, satin brass, satin nickel, and oil rubbed bronze
- \*Tab pull only offered in satin nickel and oil rubbed bronze



Sumner Street Home Hardware www.sumnerstreethardware.com Portland, OR 97210 503-257-0196