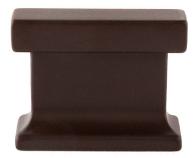

# High Desert Tab Pull





Satin Nickel - RL061114



Oil Rubbed Bronze - RL061121

## SPECIFICATIONS

#### DIMENSIONS

Center to center: single bore **(A)** Overall length: 1.25 in. **(B)** Projection: 0.875 in. Height: 0.625 in. Weight: 0.0875 lbs.

#### INSTALLATION

#8-32 1 in. & 1.5 in. screws included

#### WARRANTY

Lifetime Guarantee

### THE HIGH DESERT COLLECTION INCLUDES:

1 in. knob

- 1 ¼ in. overall length tab pull
- 3 ½ in. center-to-center pull
- 4 ¾ in. center-to-center pull
- All offered in matte black, satin brass, satin nickel, and oil rubbed bronze
- \*Tab pull only offered in satin nickel and oil rubbed bronze



Sumner Street Home Hardware www.sumnerstreethardware.com Portland, OR 97210 503-257-0196