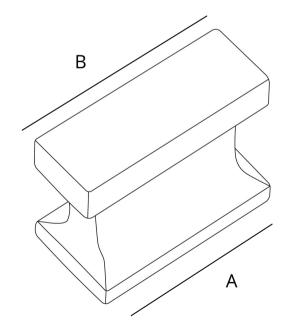

#### DIMENSIONS

Center to center: single bore **(A)** Overall length: 1.25 in. **(B)** Projection: 0.875 in. Height: 0.625 in. Weight: 0.0875 lbs.