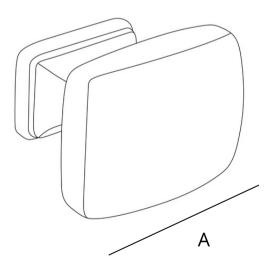

#### DIMENSIONS

Center to Center: single bore Overall length: 1.25 in. (A) Projection: 1in. Height: 1 in. Weight: 1.37 lbs.