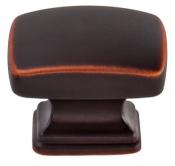

# Grayson rectangle knob

Matte Black - RL062180

Satin Copper- RL020838

Satin Nickel - RL020807

Vintage Brass - RL020104

Oil Rubbed Bronze - RL020074