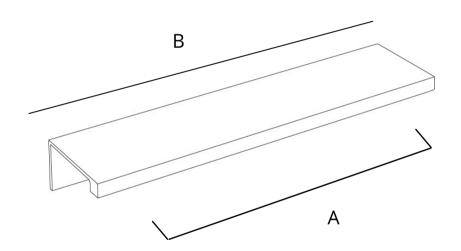

#### DIMENSIONS

Center to center: 4 in. **(A)** Overall length: 6 in. **(B)** Projection: 1.5 in. Height: 0.88 in. Weight: 0.24 lbs.