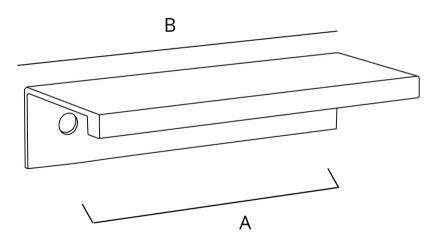

#### DIMENSIONS

Center to center: 3 in. (A) Overall length: 4 in. (B) Projection: 1.5 in. Height: 0.88 in. Weight: 0.18 lbs.