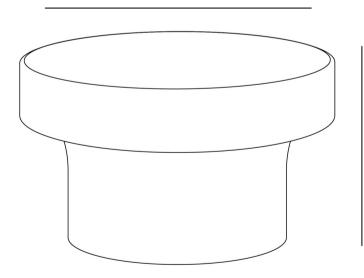

#### DIMENSIONS

Center to center: single bore Diameter: 1.25 in. **(A)** Projection: 0.75 in. **(B)** Weight: 0.94 lbs.

В

А

Sumner Street Home Hardware www.sumnerstreethardware.com Portland, OR 97210 503-257-0196