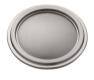

# Ethan 1¼ in. round knob

Matte Black - RL063286

Satin Nickel - RL063262

Satin Brass - RL063279