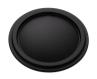

# Ethan 1¼ in. round knob

Matte Black - RL063286

Satin Nickel - RL063262

Satin Brass - RL063279