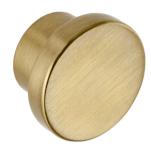

# Ethan 1¼ in. round knob

Matte Black - RL063286

Satin Nickel - RL063262

Satin Brass - RL063279