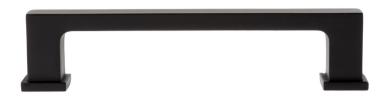

# Chelsey 4 in. center-to-center pull

Satin Brass - RL062418

Polished Nickel - RL061749

Satin Nickel - RL061732

Matte Black - RL062784

### THE CHELSEY COLLECTION INCLUDES:

4 in. center-to-center pull

8 in. center-to-center pull

12 in. center-to-center pull

All offered in matte black, satin brass, and satin nickel, polished nickel