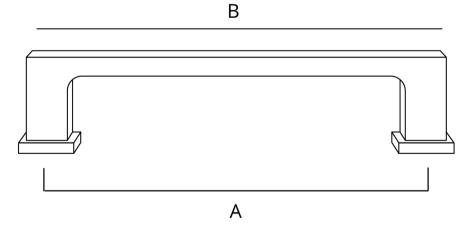

#### **DIMENSIONS**

Center to center: 4 in. **(A)**Overall length: 4.75 in. **(B)** 

Projection: 1 in. Height: 0.63 in. Weight: 0.22 lbs.