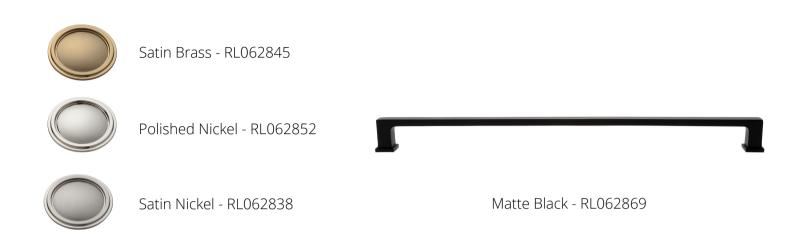

## THE CHELSEY COLLECTION INCLUDES:

- 4 in. center-to-center pull
- 8 in. center-to-center pull
- 12 in. center-to-center pull
- All offered in matte black, satin brass, and satin nickel, polished nickel