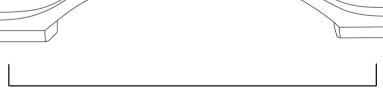

#### DIMENSIONS

Center to center: 6.25 and 7.25 in. **(A)** Overall length: 5 in. **(B)** Projection: 0.875 in. Height: 0.75 in. Weight: 0.15 lbs.

> Sumner Street Home Hardware www.sumnerstreethardware.com Portland, OR 97210 503-257-0196

В

А