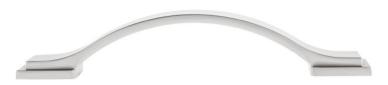

Architectural smooth 3.5 in. center-to-center pull

Polished Nickel - RL061787

Satin Nickel - RL061770

#### DIMENSIONS

Center to center: 6.25 and 7.25 in. **(A)** Overall length: 5 in. **(B)** Projection: 0.875 in. Height: 0.75 in. Weight: 0.15 lbs.