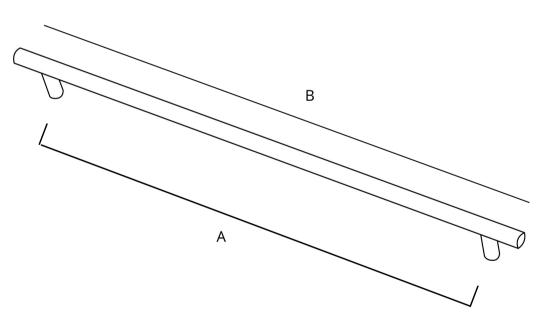

#### DIMENSIONS

Center to center: 21.88 in. **(A)** Overall length: 19.25 in. **(B)** Projection: 1.38 in. Height: 0.5 in. Weight: 1.13 lbs.