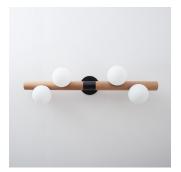

# WILLOW Wall Light

A new member of the Bloom collection of lighting, the Willow Wall Light continues to showcase the interplay of materials – blown glass, metal and wood – and the precision of their connections. Like a strong branch outstretched, the Willow recreates the radical silhouette of a newly budded bough. The soft glow of the Catkin highlights the surrounding wood grain and celebrates the naked beauty of oak and walnut.