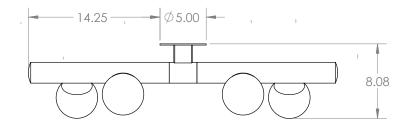

# WILLOW Wall Light

A new member of the Bloom collection of lighting, the Willow Wall Light continues to showcase the interplay of materials – blown glass, metal and wood – and the precision of their connections. Like a strong branch outstretched, the Willow recreates the radical silhouette of a newly budded bough. The soft glow of the Catkin highlights the surrounding wood grain and celebrates the naked beauty of oak and walnut.

### DIMENSIONS + ELEVATION VIEWS





## **PRODUCT DETAILS**



**DESIGN** 2022

CERTIFICATION



#### MATERIALS

- Solid Wood
- Frost Glass
- Metal
- 12V G4 LED light bulb

#### FINISH

• Hardwax Oil Finish

#### COLOR TEMP

- 3000K
- Custom upon request

# POWER CONSUMPTION . 8W

WOOD

#### ----

- OUTPUT
- 170 lm / bulb
- 480 Lumens

#### **DRIVER + DIMMING TYPE**

- 120VAC- 12VDC
   12V phase dimmable driver
- 120- 277VAC- 12VDC
   0-10V dimmable driver (upon request)

#### MOUNTING

junction box compatibility
Surface mount, remote driver capability

#### FIXTURE WEIGHT

• 8 lbs

#### PRODUCT CODE

• WILOwall

#### METAL

- Brushed Brass
- Brushed Stainless Steel
- Brushed Copper
- Powder-coated White
- Powder-coated Black

#### WOOD

- W. Oak White
- W. Oak Natural
- W. Oak Black
- Walnut

# ORDER SPECIFICATIONS

desi