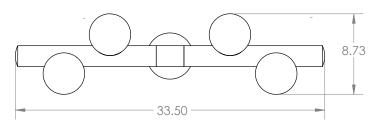

# WILLOW Wall Light

A new member of the Bloom collection of lighting, the Willow Wall Light continues to showcase the interplay of materials – blown glass, metal and wood – and the precision of their connections. Like a strong branch outstretched, the Willow recreates the radical silhouette of a newly budded bough. The soft glow of the Catkin highlights the surrounding wood grain and celebrates the naked beauty of oak and walnut.

### DIMENSIONS + ELEVATION VIEWS





## **PRODUCT DETAILS**



**DESIGN** 2022

CERTIFICATION



#### MATERIALS

- Solid Wood
- Frost Glass
- Metal
- 12V G4 LED light bulb

#### FINISH

• Hardwax Oil Finish

#### COLOR TEMP

- 3000K
- Custom upon request

# POWER CONSUMPTION . 8W

WOOD

#### ----

- OUTPUT
- 170 lm / bulb
- 480 Lumens

#### **DRIVER + DIMMING TYPE**

- 120VAC- 12VDC
   12V phase dimmable driver
- 120- 277VAC- 12VDC
   0-10V dimmable driver (upon request)

#### MOUNTING

junction box compatibility
Surface mount, remote driver capability

#### FIXTURE WEIGHT

• 8 lbs

#### PRODUCT CODE

• WILOwall

#### METAL

- Brushed Brass
- Brushed Stainless Steel
- Brushed Copper
- Powder-coated White
- Powder-coated Black

#### WOOD

- W. Oak White
- W. Oak Natural
- W. Oak Black
- Walnut

# ORDER SPECIFICATIONS

design