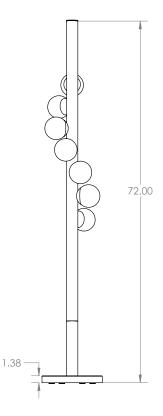

## **DIMENSIONS + ELEVATION VIEWS**

# WILLOW Floor

A floor lamp which sits asymmetrically on the ground like a pussy willow rising from the calm surface of a pond. The soft glow of the milk glass orbs highlights the wood grain and celebrates the naked beauty of oak and walnut.