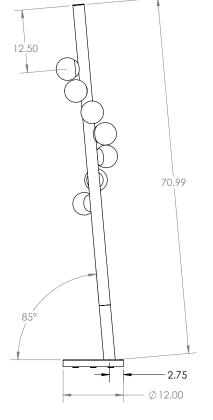

## **DIMENSIONS + ELEVATION VIEWS**

# WILLOW Floor

A floor lamp which sits asymmetrically on the ground like a pussy willow rising from the calm surface of a pond. The soft glow of the milk glass orbs highlights the wood grain and celebrates the naked beauty of oak and walnut.