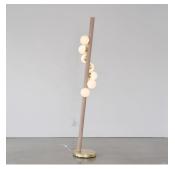

# WILLOW Floor

A floor lamp which sits asymmetrically on the ground like a pussy willow rising from the calm surface of a pond. The soft glow of the milk glass orbs highlights the wood grain and celebrates the naked beauty of oak and walnut.