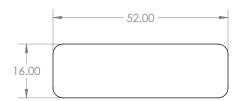

# **STERLING** Bench

Used to be home to one of hollis+morris' first studio spaces alongside other local artists and makers. Recently developed following the announcement of the Museum of Contemporary Art. A nod to classic design and build, the Sterling bench's design is sleek and adaptable to an ever-changing environment.

## **DIMENSIONS + ELEVATION VIEWS**









# **PRODUCT DETAILS**



#### **MATERIALS**

· Solid wood

## **FINISH**

- Hardwax Oil
- Water-based polyurethane

#### SIZE

- Small
- Large

#### **PRODUCT CODE**

• STERbench

## WOOD

- · W. Oak White
- · W. Oak Natural
- W. Oak Natura
  W. Oak Black
- Walnut

#### **DESIGN**

2023

# **ORDER SPECIFICATIONS**

| STERbench |      |      |
|-----------|------|------|
| MODEL     | CITE | WOOD |