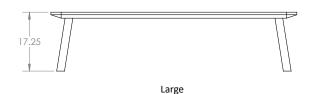

# **STERLING** Bench

Used to be home to one of hollis+morris' first studio spaces alongside other local artists and makers. Recently developed following the announcement of the Museum of Contemporary Art. A nod to classic design and build, the Sterling bench's design is sleek and adaptable to an ever-changing environment.

## **DIMENSIONS + ELEVATION VIEWS**









# **PRODUCT DETAILS**



#### **MATERIALS**

· Solid wood

## **FINISH**

- Hardwax Oil
- Water-based polyurethane

#### SIZE

- Small
- Large

#### **PRODUCT CODE**

• STERbench

## WOOD

- · W. Oak White
- · W. Oak Natural
- W. Oak Natura
  W. Oak Black
- Walnut

#### **DESIGN**

2023

# **ORDER SPECIFICATIONS**

| STERbench |      |      |
|-----------|------|------|
| MODEL     | CITE | WOOD |