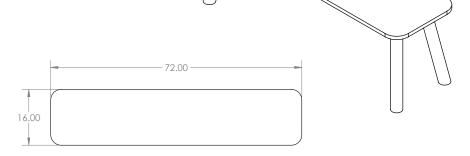

# **STERLING** Bench

Used to be home to one of hollis+morris' first studio spaces alongside other local artists and makers. Recently developed following the announcement of the Museum of Contemporary Art. A nod to classic design and build, the Sterling bench's design is sleek and adaptable to an ever-changing environment.

## **DIMENSIONS + ELEVATION VIEWS**









# **PRODUCT DETAILS**



#### **MATERIALS**

· Solid wood

## **FINISH**

- Hardwax Oil
- Water-based polyurethane

#### SIZE

- Small
- Large

#### **PRODUCT CODE**

• STERbench

## WOOD

- · W. Oak White
- · W. Oak Natural
- W. Oak Natura
  W. Oak Black
- Walnut

#### **DESIGN**

2023

# **ORDER SPECIFICATIONS**

| STERbench |      |      |
|-----------|------|------|
| MODEL     | CITE | WOOD |