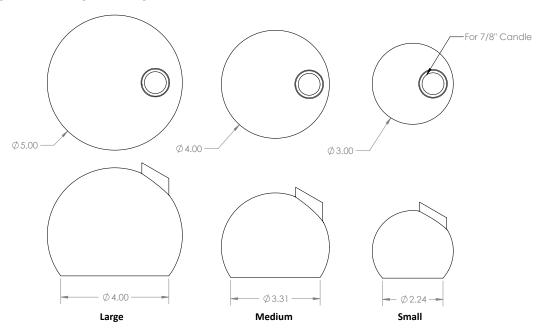

# **PEBBLE** candle holder

Spherical shapes can be mix and matched as contoured configurations like pebbles in a rolling creek bed. Set of three includes a small, medium, and large size. Candles not included, sized for standard 7/8" candle widths.

#### **DIMENSIONS + ELEVATION VIEWS**

## **FIXTURE WEIGHT**

- Small: 0.4 lbs
- Medium: 0.9 lbs
- Large: 1.6 lbs