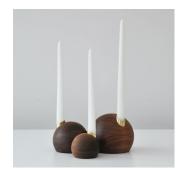

# **PEBBLE** candle holder

Spherical shapes can be mix and matched as contoured configurations like pebbles in a rolling creek bed. Set of three includes a small, medium, and large size. Candles not included, sized for standard 7/8" candle widths.