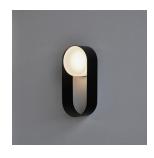

# **OYSTER** Sconce

Nestled safely along a coastal berm, the oyster produces an iridescant pearl. The plated or powdercoated shell of the sconce shelters a soft acrylic glow within its mantle.