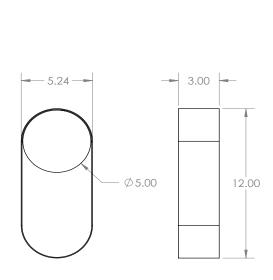

# **OYSTER** Sconce

Nestled safely along a coastal berm, the oyster produces an iridescant pearl. The plated or powdercoated shell of the sconce shelters a soft acrylic glow within its mantle.

#### **DIMENSIONS + ELEVATION VIEWS**





## **PRODUCT DETAILS**



**DESIGN** 

**CERTIFICATION** 

2023

#### **MATERIALS** Metal

- Acrylic
- · COB LED

#### **COLOR TEMP**

- 3000K
- \*Custom upon request

# **POWER CONSUMPTION**

. 8W

# **INPUT**

• 120V AC 50/60HZ (Canada+US)

#### **OUTPUT**

• 800 Lumens

#### **DIMMING**

• TRIAC / ELV / 0-10 dimmable

## **MOUNTING**

- Junction box connection
- · Surface mount
- 3ft power cord length
- \*Custom lengths upon request

#### **FIXTURE WEIGHT**

• 5 lbs

#### **PRODUCT CODE**

OSTRsconce

# **METAL**

- Brushed Brass
- · Brushed Stainless Steel
- Brushed Copper
- · Powder-coated White
- · Powder-coated Black

### **LENS**

- Frosted Acrylic
- Patterned Acrylic

## **ORDER SPECIFICATIONS**

| OSTRsconce |      |
|------------|------|
| 1005       | <br> |