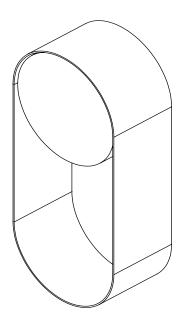

# **OYSTER** Sconce

Nestled safely along a coastal berm, the oyster produces an iridescant pearl. The plated or powdercoated shell of the sconce shelters a soft acrylic glow within its mantle.

#### **DIMENSIONS + ELEVATION VIEWS**





## **PRODUCT DETAILS**



**DESIGN** 

**CERTIFICATION** 

2023

#### **MATERIALS** Metal

- Acrylic
- · COB LED

#### **COLOR TEMP**

- 3000K
- \*Custom upon request

# **POWER CONSUMPTION**

. 8W

# **INPUT**

• 120V AC 50/60HZ (Canada+US)

#### **OUTPUT**

• 800 Lumens

#### **DIMMING**

• TRIAC / ELV / 0-10 dimmable

## **MOUNTING**

- Junction box connection
- · Surface mount
- 3ft power cord length
- \*Custom lengths upon request

#### **FIXTURE WEIGHT**

• 5 lbs

#### **PRODUCT CODE**

OSTRsconce

# **METAL**

- Brushed Brass
- · Brushed Stainless Steel
- Brushed Copper
- · Powder-coated White
- · Powder-coated Black

### **LENS**

- Frosted Acrylic
- Patterned Acrylic

## **ORDER SPECIFICATIONS**

| OSTRsconce |      |
|------------|------|
| 1005       | <br> |