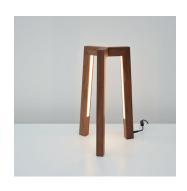

# **JUNCTION** Table

Paying homage to hollis+morris' Toronto home, the railways of the Junction connect to form a creative hub. This light illustrates railways of light intersecting to create a glowing canopy over your space.

#### **MATERIALS**

- Solid Wood
- 24V LED

## **FINISH**

· Hardwax Oil Finish

#### WOOD

- W. Oak White
- W. Oak Natural
- · W. Oak Black
- Walnut