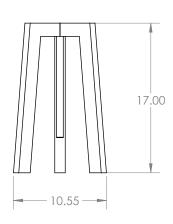

# **JUNCTION** Table

Paying homage to hollis+morris' Toronto home, the railways of the Junction connect to form a creative hub. This light illustrates railways of light intersecting to create a glowing canopy over your space.

### **DIMENSIONS + ELEVATION VIEWS**





## **PRODUCT DETAILS**



## **DESIGN**

2020

## CERTIFICATION



#### **MATERIALS**

- Solid Wood
- 24V LED

## **FINISH**

· Hardwax Oil Finish

## **COLOR TEMP**

- 3000K
- \*Custom upon request

## POWER CONSUMPTION

• 27W

#### **OUTPUT**

- · 388 lumens/ft
- 1476 lm
- Equivalent incandescent 75-100W

#### **DRIVER + DIMMING TYPE**

• 120V AC- 24V DC plug in

### **FIXTURE WEIGHT**

• 2.8 lbs

#### **PRODUCT CODE**

• JCTNtable

#### WOOD

- W. Oak White
- W. Oak Natural
- · W. Oak Black
- Walnut

## **ORDER SPECIFICATIONS**

JCTNtable WOOD