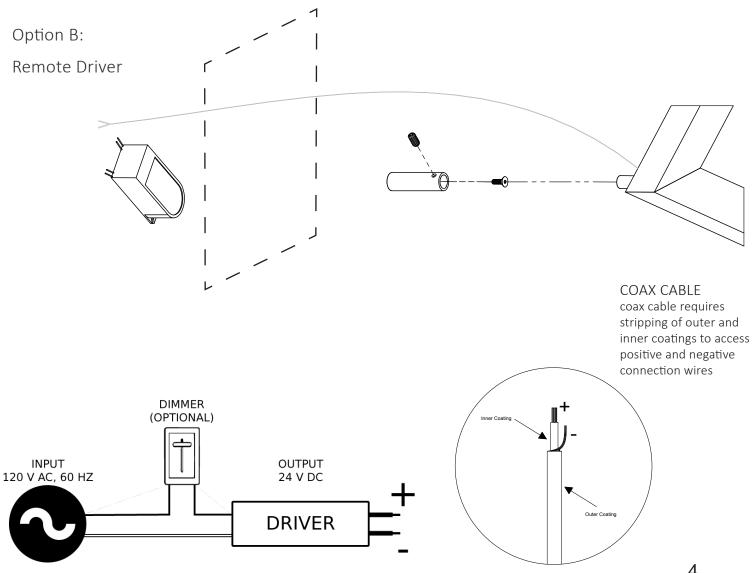

## dimensions + installation

elevation views:

Wiring Options

A (remote driver):

+ have a certified electrician connect 120V to supplied driver

+ feed 24V wire from fixture post location to remove driver and secure all connections

B (plug-in transformer):

+ connect 3-pronged wire from 24V transformer to 120V outlet

+ connect male adapter to power input jack on fixture