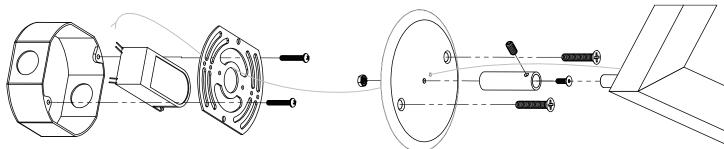

# hardware installation assembly

Option A:

Local Driver

## dimensions + installation

elevation views:

Wiring Options

A (remote driver):

+ have a certified electrician connect 120V to supplied driver

+ feed 24V wire from fixture post location to remove driver and secure all connections

B (plug-in transformer):

+ connect 3-pronged wire from 24V transformer to 120V outlet

+ connect male adapter to power input jack on fixture