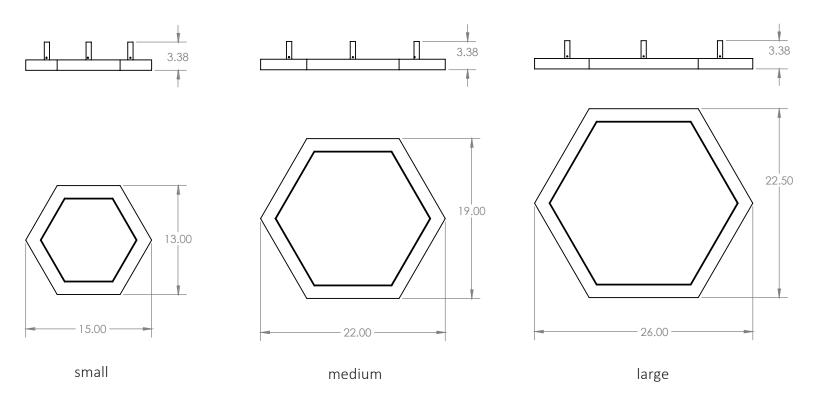

## dimensions + installation

elevation views:

Wiring Options

A (remote driver):

+ have a certified electrician connect 120V to supplied driver

+ feed 24V wire from fixture post location to remove driver and secure all connections