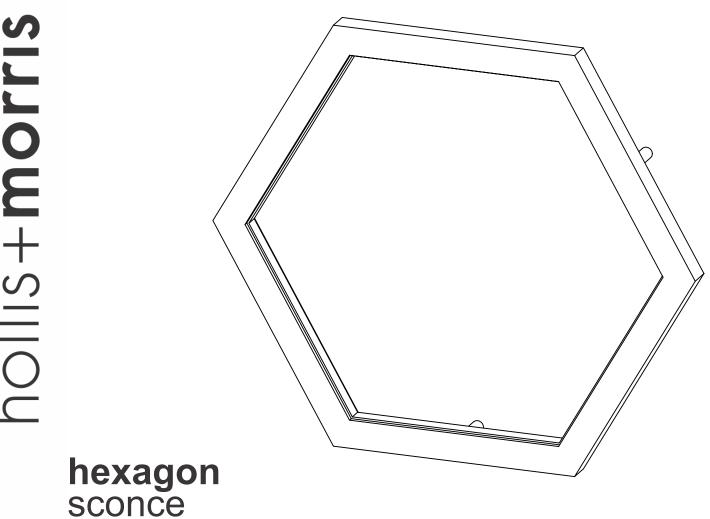

## hexagon sconce

### product code: HEXAsconce

#### materials:

- + solid wood
- + 24V LED extrusion + suspension hardware

#### finish:

+ hardwax oil + stainless steel hardware

#### mounting

- + junction box connection
- + 3- point connection
- + single driver connection