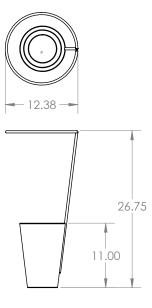

# FIDDLEHEAD umbrella stand

A single ribbon of steel coils and flows into its solid wood base, creating a functional design accessory imbued with intention and simplicity. Fiddlehead's balanced silhouette and fine materials add to its subtle impact in the home.

#### **DIMENSIONS + ELEVATION VIEWS**





### **PRODUCT DETAILS**



Solid WoodMetal

MATERIALS

#### FINISH

Hardwax Oil Finish

### FIXTURE WEIGHT

• 8 lbs

## PRODUCT CODE

• FIDL

### WOOD

- W. Oak White
- W. Oak Natural
- W. Oak Black
- Walnut

#### METAL

- Powder-Coated Black
- Powder-Coated White
- Plating finishes upon request\*

#### DESIGN 2018

## **ORDER SPECIFICATIONS**

FIDL

MODEL

WOOD

METAL