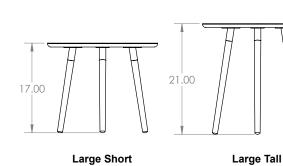

## **DIMENSIONS + ELEVATION VIEWS**

Large Short

Small Short

#### SIZE

- Small short
- Small tall
- Large short
- Large tall