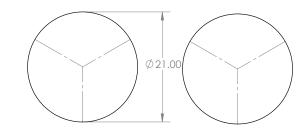

# **CRESCENTTOWN** side table

In the inaugural piece of the hollis+morris portfolio, Crescenttown's playful, off-axis legs delight in a trio. Cold-rolled steels replaces the essential joineries of the solid wood table, emphasizing these moments of connection and meditating on the piece as a design object in a rich history of woodworking.

## **DIMENSIONS + ELEVATION VIEWS**











Large Short

Small Short

## **PRODUCT DETAILS**



DESIGN 2014

# MATERIALS

• Solid Wood • Metal

#### FINISH

Hardwax Oil Finish

#### SIZE

- Small short
- Small tall
- Large short
- Large tall

#### PRODUCT CODE

CRESside

#### WOOD

- W. Oak White
- W. Oak Natural
- W. Oak Black
- Walnut

#### METAL

- Powder-Coated Black
- Powder-Coated White
- Plating finishes upon request\*

# **ORDER SPECIFICATIONS**

| CRESside |      |      |       |
|----------|------|------|-------|
| MODEL    | SIZE | WOOD | METAL |