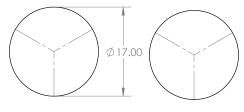

# **CRESCENTTOWN** side table

In the inaugural piece of the hollis+morris portfolio, Crescenttown's playful, off-axis legs delight in a trio. Cold-rolled steels replaces the essential joineries of the solid wood table, emphasizing these moments of connection and meditating on the piece as a design object in a rich history of woodworking.

## **DIMENSIONS + ELEVATION VIEWS**











Large Short

Small Short

## **PRODUCT DETAILS**



DESIGN 2014

# MATERIALS

• Solid Wood • Metal

#### FINISH

Hardwax Oil Finish

#### SIZE

- Small short
- Small tall
- Large short
- Large tall

#### PRODUCT CODE

CRESside

#### WOOD

- W. Oak White
- W. Oak Natural
- W. Oak Black
- Walnut

#### METAL

- Powder-Coated Black
- Powder-Coated White
- Plating finishes upon request\*

# **ORDER SPECIFICATIONS**

| CRESside |      |      |       |
|----------|------|------|-------|
| MODEL    | SIZE | WOOD | METAL |