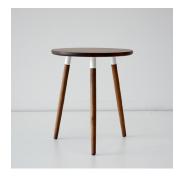

# **CRESCENTTOWN** side table

In the inaugural piece of the hollis+morris portfolio, Crescenttown's playful, off-axis legs delight in a trio. Cold-rolled steels replaces the essential joineries of the solid wood table, emphasizing these moments of connection and meditating on the piece as a design object in a rich history of woodworking.

# MATERIALS

• Solid Wood • Metal

#### FINISH

Hardwax Oil Finish