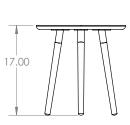

# **CRESCENTTOWN** side table

In the inaugural piece of the hollis+morris portfolio, Crescenttown's playful, off-axis legs delight in a trio. Cold-rolled steels replaces the essential joineries of the solid wood table, emphasizing these moments of connection and meditating on the piece as a design object in a rich history of woodworking.

## **DIMENSIONS + ELEVATION VIEWS**











Large Short

Small Short

## **PRODUCT DETAILS**



DESIGN 2014

# MATERIALS

• Solid Wood • Metal

#### FINISH

Hardwax Oil Finish

#### SIZE

- Small short
- Small tall
- Large short
- Large tall

#### PRODUCT CODE

CRESside

#### WOOD

- W. Oak White
- W. Oak Natural
- W. Oak Black
- Walnut

#### METAL

- Powder-Coated Black
- Powder-Coated White
- Plating finishes upon request\*

# **ORDER SPECIFICATIONS**

| CRESside |      |      |       |
|----------|------|------|-------|
| MODEL    | SIZE | WOOD | METAL |