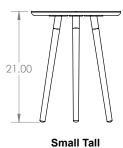

## **DIMENSIONS + ELEVATION VIEWS**

Large Short

Small Short

#### SIZE

- Small short
- Small tall
- Large short
- Large tall