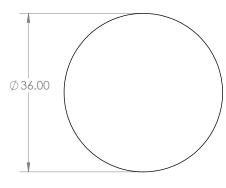

# **CRESCENTTOWN** coffee table

In the inaugural piece of the hollis+morris portfolio, Crescenttown's playful, off-axis legs delight in a trio. Cold-rolled steels replaces the essential joineries of the solid wood table, emphasizing these moments of connection and meditating on the piece as a design object in a rich history of woodworking.

## **DIMENSIONS + ELEVATION VIEWS**









# **PRODUCT DETAILS**



DESIGN 2014

# MATERIALS

Solid WoodMetal

#### FINISH

• Hardwax Oil Finish

#### SIZE

- Small
- Large

## PRODUCT CODE

CREScoffee

#### WOOD

- W. Oak White
- W. Oak Natural
- W. Oak Black
- Walnut

#### METAL

- Powder-Coated Black
- Powder-Coated White
- Plating finishes upon request\*

# **ORDER SPECIFICATIONS**

| CREScoffee |      |      |       |
|------------|------|------|-------|
| MODEL      | SIZE | WOOD | METAL |