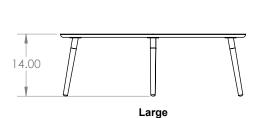

# **CRESCENTTOWN** coffee table

In the inaugural piece of the hollis+morris portfolio, Crescenttown's playful, off-axis legs delight in a trio. Cold-rolled steels replaces the essential joineries of the solid wood table, emphasizing these moments of connection and meditating on the piece as a design object in a rich history of woodworking.

## **DIMENSIONS + ELEVATION VIEWS**









# **PRODUCT DETAILS**



DESIGN 2014

# MATERIALS

Solid WoodMetal

#### FINISH

• Hardwax Oil Finish

#### SIZE

- Small
- Large

## PRODUCT CODE

CREScoffee

#### WOOD

- W. Oak White
- W. Oak Natural
- W. Oak Black
- Walnut

#### METAL

- Powder-Coated Black
- Powder-Coated White
- Plating finishes upon request\*

# **ORDER SPECIFICATIONS**

| CREScoffee |      |      |       |
|------------|------|------|-------|
| MODEL      | SIZE | WOOD | METAL |