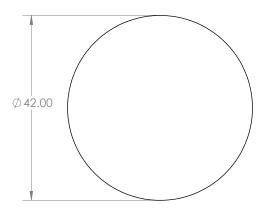

# **CRESCENTTOWN** coffee table

In the inaugural piece of the hollis+morris portfolio, Crescenttown's playful, off-axis legs delight in a trio. Cold-rolled steels replaces the essential joineries of the solid wood table, emphasizing these moments of connection and meditating on the piece as a design object in a rich history of woodworking.

## **DIMENSIONS + ELEVATION VIEWS**









# **PRODUCT DETAILS**



DESIGN 2014

# MATERIALS

Solid WoodMetal

#### FINISH

• Hardwax Oil Finish

#### SIZE

- Small
- Large

## PRODUCT CODE

CREScoffee

#### WOOD

- W. Oak White
- W. Oak Natural
- W. Oak Black
- Walnut

#### METAL

- Powder-Coated Black
- Powder-Coated White
- Plating finishes upon request\*

# **ORDER SPECIFICATIONS**

| CREScoffee |      |      |       |
|------------|------|------|-------|
| MODEL      | SIZE | WOOD | METAL |