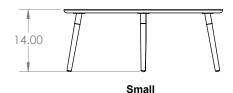

# **CRESCENTTOWN** coffee table

In the inaugural piece of the hollis+morris portfolio, Crescenttown's playful, off-axis legs delight in a trio. Cold-rolled steels replaces the essential joineries of the solid wood table, emphasizing these moments of connection and meditating on the piece as a design object in a rich history of woodworking.

## **DIMENSIONS + ELEVATION VIEWS**









# **PRODUCT DETAILS**



DESIGN 2014

# MATERIALS

Solid WoodMetal

#### FINISH

• Hardwax Oil Finish

#### SIZE

- Small
- Large

## PRODUCT CODE

CREScoffee

#### WOOD

- W. Oak White
- W. Oak Natural
- W. Oak Black
- Walnut

#### METAL

- Powder-Coated Black
- Powder-Coated White
- Plating finishes upon request\*

# **ORDER SPECIFICATIONS**

| CREScoffee |      |      |       |
|------------|------|------|-------|
| MODEL      | SIZE | WOOD | METAL |