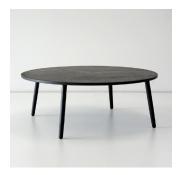

# **CRESCENTTOWN** coffee table

In the inaugural piece of the hollis+morris portfolio, Crescenttown's playful, off-axis legs delight in a trio. Cold-rolled steels replaces the essential joineries of the solid wood table, emphasizing these moments of connection and meditating on the piece as a design object in a rich history of woodworking.