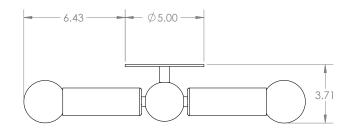

# **CONSTELLATION** Wall Light

The Constellation sconce continues to explore hollis+morris' use of solid wood and simple geometric shapes. Everpresent in the night sky, constellations have been interpreted for navigation and celestial lore alike. The single metal sphere balanced by two matching glass orbs begin your custom solar constellation.

## **DIMENSIONS + ELEVATION VIEWS**







## **PRODUCT DETAILS**



**DESIGN** 2022

#### CERTIFICATION



### MATERIALS

- Solid Wood
- Frosted Glass
- Metal
  G9 LED bulb

#### FINISH • Hardwax Oil Finish

## COLOR TEMP

- 3000K
- Custom upon request

## POWER CONSUMPTION . 9 W

- 5...
- INPUT
- 120V 50/60Hz (Canada + US)

WOOD

## OUTPUT

• 900 Lumens

#### DIMMING

Dimmable (contact for specifications)

#### MOUNTING

- junction box compatibility
- Surface mount

## FIXTURE WEIGHT

• 5 lbs

## PRODUCT CODE

CONSwall

#### METAL

- Brushed Brass
- Brushed Stainless Steel
- Brushed Copper
- Powder-coated White
- Powder-coated Black

#### WOOD

- W. Oak White
- W. Oak Natural
- W. Oak Black
- Walnut

CONSwall

MODEL

METAL