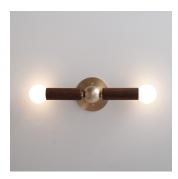

# **CONSTELLATION** Wall Light

The Constellation sconce continues to explore hollis+morris' use of solid wood and simple geometric shapes. Everpresent in the night sky, constellations have been interpreted for navigation and celestial lore alike. The single metal sphere balanced by two matching glass orbs begin your custom solar constellation.