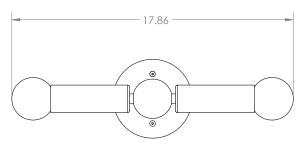

# **CONSTELLATION** Wall Light

The Constellation sconce continues to explore hollis+morris' use of solid wood and simple geometric shapes. Everpresent in the night sky, constellations have been interpreted for navigation and celestial lore alike. The single metal sphere balanced by two matching glass orbs begin your custom solar constellation.

## **DIMENSIONS + ELEVATION VIEWS**







## **PRODUCT DETAILS**



**DESIGN** 2022

#### CERTIFICATION



### MATERIALS

- Solid Wood
- Frosted Glass
- Metal
  G9 LED bulb

#### FINISH • Hardwax Oil Finish

## COLOR TEMP

- 3000K
- Custom upon request

## POWER CONSUMPTION . 9 W

- 5...
- INPUT
- 120V 50/60Hz (Canada + US)

WOOD

## OUTPUT

• 900 Lumens

#### DIMMING

Dimmable (contact for specifications)

#### MOUNTING

- junction box compatibility
- Surface mount

## FIXTURE WEIGHT

• 5 lbs

## PRODUCT CODE

CONSwall

#### METAL

- Brushed Brass
- Brushed Stainless Steel
- Brushed Copper
- Powder-coated White
- Powder-coated Black

#### WOOD

- W. Oak White
- W. Oak Natural
- W. Oak Black
- Walnut

CONSwall

MODEL

METAL