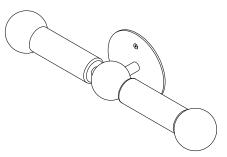

# **CONSTELLATION** Wall Light

The Constellation sconce continues to explore hollis+morris' use of solid wood and simple geometric shapes. Everpresent in the night sky, constellations have been interpreted for navigation and celestial lore alike. The single metal sphere balanced by two matching glass orbs begin your custom solar constellation.

## **DIMENSIONS + ELEVATION VIEWS**







## **PRODUCT DETAILS**



**DESIGN** 2022

#### CERTIFICATION



### MATERIALS

- Solid Wood
- Frosted Glass
- Metal
  G9 LED bulb

#### FINISH • Hardwax Oil Finish

## COLOR TEMP

- 3000K
- Custom upon request

## POWER CONSUMPTION . 9 W

- 5...
- INPUT
- 120V 50/60Hz (Canada + US)

WOOD

## OUTPUT

• 900 Lumens

#### DIMMING

Dimmable (contact for specifications)

#### MOUNTING

- junction box compatibility
- Surface mount

## FIXTURE WEIGHT

• 5 lbs

## PRODUCT CODE

CONSwall

#### METAL

- Brushed Brass
- Brushed Stainless Steel
- Brushed Copper
- Powder-coated White
- Powder-coated Black

#### WOOD

- W. Oak White
- W. Oak Natural
- W. Oak Black
- Walnut

CONSwall

MODEL

METAL