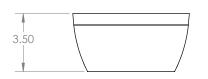

# **BERM** Sconce

A solid wood berm rises from its surface to present a radiant light. The luminescent glow serves to highlight the unique intricacies of the solid wood grain. This versatile sconce can be mounted on the ceiling or wall with a handblown glass orb or ADA compliant frosted acrylic lens.

## **DIMENSIONS + ELEVATION VIEWS**









**DESIGN** 2023

CERTIFICATION



#### MATERIALS

- Solid Wood
  Acrylic
  - LED

#### FINISH

• Hardwax Oil Finish

#### COLOR TEMP

• 3000K \*Custom upon request

# POWER CONSUMPTION

• 10W

#### INPUT

• 120V AC 50/60Hz (Canada + US)

### Ουτρυτ

Acrylic: 720 Lumens



#### DIMMING

• Dimmable (contact for specifications)

#### MOUNTING

- Junction box connection
- Surface mount

# FIXTURE WEIGHT

## • 3 lbs

Frosted Acrylic

LENS

Custom Design Acrylic

PRODUCT CODE

BERMsconce

• W. Oak White

• W. Oak Natural

• W. Oak Black • Walnut

WOOD

## **ORDER SPECIFICATIONS**

BERMsconce

MODEL

LENS

WOOD