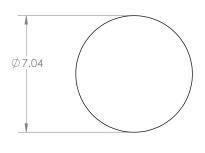

# **BERM** Sconce

A solid wood berm rises from its surface to present a radiant light. The luminescent glow serves to highlight the unique intricacies of the solid wood grain. This versatile sconce can be mounted on the ceiling or wall with a handblown glass orb or ADA compliant frosted acrylic lens.

## **DIMENSIONS + ELEVATION VIEWS**









**DESIGN** 2023

CERTIFICATION



#### MATERIALS

- Solid Wood
  Acrylic
  - LED

#### FINISH

• Hardwax Oil Finish

#### COLOR TEMP

• 3000K \*Custom upon request

# POWER CONSUMPTION

• 10W

#### INPUT

• 120V AC 50/60Hz (Canada + US)

### Ουτρυτ

Acrylic: 720 Lumens



#### DIMMING

• Dimmable (contact for specifications)

#### MOUNTING

- Junction box connection
- Surface mount

# FIXTURE WEIGHT

## • 3 lbs

Frosted Acrylic

LENS

Custom Design Acrylic

PRODUCT CODE

BERMsconce

• W. Oak White

• W. Oak Natural

• W. Oak Black • Walnut

WOOD

## **ORDER SPECIFICATIONS**

BERMsconce

MODEL

LENS

WOOD