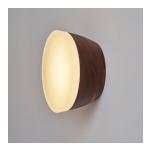

# **BERM** Sconce

A solid wood berm rises from its surface to present a radiant light. The luminescent glow serves to highlight the unique intricacies of the solid wood grain. This versatile sconce can be mounted on the ceiling or wall with a handblown glass orb or ADA compliant frosted acrylic lens.