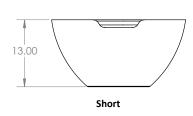

# **BASIN** table

Beauty through thoughtful, function-inspired design. A spun aluminum basin is accented by rich oak or walnut, offering sheltered storage. Robust hidden brackets support the solid wood tabletop while a subtle dip in the metal provides a mouth to access the contents within.

#### **DIMENSIONS + ELEVATION VIEWS**









# **PRODUCT DETAILS**



MATERIALS

- Solid Wood
- Aluminium

### **FINISH**

• Hardwax Oil Finish

#### **PRODUCT CODE**

• BASN

## WOOD

- · W. Oak White
- W. Oak Natural
- W. Oak Black
- Walnut

#### **METAL**

- Powder-Coated Black
- Powder-Coated White
- Plating finishes upon request\*

2017

| SPECIFI | ICATIONS |
|---------|----------|

| BASN  |      |      |   |      |
|-------|------|------|---|------|
| MODEL | SIZE | WOOD | M | ETAL |