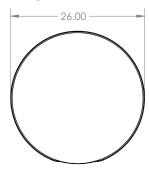

# **BASIN** table

Beauty through thoughtful, function-inspired design. A spun aluminum basin is accented by rich oak or walnut, offering sheltered storage. Robust hidden brackets support the solid wood tabletop while a subtle dip in the metal provides a mouth to access the contents within.

#### **DIMENSIONS + ELEVATION VIEWS**









# **PRODUCT DETAILS**



MATERIALS

- Solid Wood
- Aluminium

### **FINISH**

• Hardwax Oil Finish

#### **PRODUCT CODE**

• BASN

## WOOD

- · W. Oak White
- W. Oak Natural
- W. Oak Black
- Walnut

#### **METAL**

- Powder-Coated Black
- Powder-Coated White
- Plating finishes upon request\*

2017

| SPECIFI | ICATIONS |
|---------|----------|

| BASN  |      |      |   |      |
|-------|------|------|---|------|
| MODEL | SIZE | WOOD | M | ETAL |