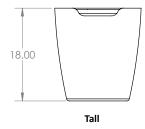

# **BASIN** table

Beauty through thoughtful, function-inspired design. A spun aluminum basin is accented by rich oak or walnut, offering sheltered storage. Robust hidden brackets support the solid wood tabletop while a subtle dip in the metal provides a mouth to access the contents within.

#### **DIMENSIONS + ELEVATION VIEWS**









# **PRODUCT DETAILS**



MATERIALS

- Solid Wood
- Aluminium

### **FINISH**

• Hardwax Oil Finish

#### **PRODUCT CODE**

• BASN

## WOOD

- · W. Oak White
- W. Oak Natural
- W. Oak Black
- Walnut

#### **METAL**

- Powder-Coated Black
- Powder-Coated White
- Plating finishes upon request\*

2017

| SPECIFI | ICATIONS |
|---------|----------|

| BASN  |      |      |   |      |
|-------|------|------|---|------|
| MODEL | SIZE | WOOD | M | ETAL |