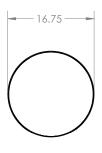

# **BASIN** table

Beauty through thoughtful, function-inspired design. A spun aluminum basin is accented by rich oak or walnut, offering sheltered storage. Robust hidden brackets support the solid wood tabletop while a subtle dip in the metal provides a mouth to access the contents within.

#### **DIMENSIONS + ELEVATION VIEWS**









# **PRODUCT DETAILS**



MATERIALS

- Solid Wood
- Aluminium

### **FINISH**

• Hardwax Oil Finish

#### **PRODUCT CODE**

• BASN

## WOOD

- · W. Oak White
- W. Oak Natural
- W. Oak Black
- Walnut

#### **METAL**

- Powder-Coated Black
- Powder-Coated White
- Plating finishes upon request\*

2017

| SPECIFI | ICATIONS |
|---------|----------|

| BASN  |      |      |   |      |
|-------|------|------|---|------|
| MODEL | SIZE | WOOD | M | ETAL |