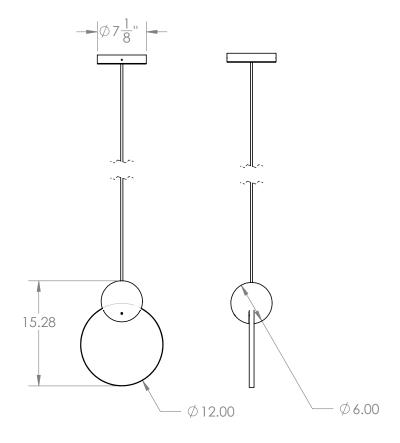

## hollis+morris



product installation + specifications





## anchor pendant

## product code: ACHRpendant

### materials:

- + solid wood
- + frosted acrylic
- + 24V LED extrusion
- + fabric covered power cord

### finish:

+ hardwax oil

### input:

+ 120V 50/60 Hz (Canada + US)

### driver:

- + 24V phase dimmable driver
- + driver included with canopy
- + 277 VAC- 0-10V dimmable driver available upon request

### output:

- + 2W
- + 133 lumens
- + 3000K with CRI of 95 or higher

### suspension:

- + cord length: 10' standard (custom lengths available)
- + 1-point suspension
- + single canopy connection

### certification:







## dimensions + installation

### **CANOPY CONNECTION**

- 1. Locate desired canopy location on ceiling.
- 2. Connect fabric covered suspension cable from fixture to the cable gripper on the canopy.
- 3. Have a certified electrician connect +/- leads of suspension cable to the supplied driver and said driver to 120 V domestic power.
- 4. Secure all connections.
- 5. Adjust all cables to desired heights (standard x length max. = 120")



### **CANOPY DIMENSIONS**

# (a) 1.31 (b) 1.31 (c) 1.39 (c) 7.13

### 0-10 CANOPY DIMENSIONS (UPON REQUEST)