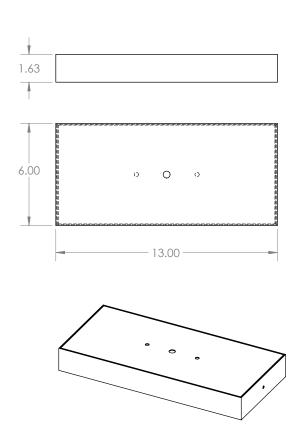

r available upon request

### output:

- + 2W
- + 133 lumens
- + 3000K with CRI of 95 or higher

### suspension:

- + cord length: 10' standard (custom lengths available)
- + 1-point suspension
- + single canopy connection

### certification:







## dimensions + installation

### **CANOPY CONNECTION**

- 1. Locate desired canopy location on ceiling.
- 2. Connect fabric covered suspension cable from fixture to the cable gripper on the canopy.
- 3. Have a certified electrician connect +/- leads of suspension cable to the supplied driver and said driver to 120 V domestic power.
- 4. Secure all connections.
- 5. Adjust all cables to desired heights (standard x length max. = 120")



### **CANOPY DIMENSIONS**

# (a) 1.31 (b) 1.31 (c) 1.39 (c) 7.13

### 0-10 CANOPY DIMENSIONS (UPON REQUEST)