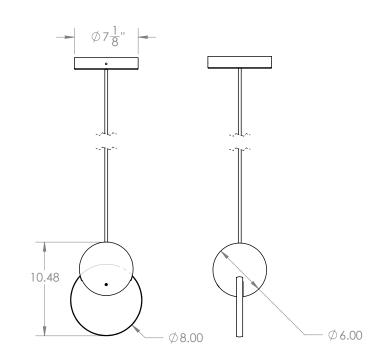

## hollis+morris



product installation + specifications





## anchor pendant

## product code: ACHRpendant

### materials:

- + solid wood
- + frosted acrylic
- + 24V LED extrusion
- + fabric covered power cord

### finish:

+ hardwax oil

### input:

+ 120V 50/60 Hz (Canada + US)

### driver:

- + 24V phase dimmable driver
- + driver included with canopy
- + 277 VAC- 0-10V dimmable driver available upon request

### output:

- + 2W
- + 133 lumens
- + 3000K with CRI of 95 or higher

### suspension:

- + cord length: 10' standard (custom lengths available)
- + 1-point suspension
- + single canopy connection

### certification:







## dimensions + installation

### **CANOPY CONNECTION**

- 1. Locate desired canopy location on ceiling.
- 2. Connect fabric covered suspension cable from fixture to the cable gripper on the canopy.
- 3. Have a certified electrician connect +/- leads of suspension cable to the supplied driver and said driver to 120 V domestic power.
- 4. Secure all connections.
- 5. Adjust all cables to desired heights (standard x length max. = 120")



### **CANOPY DIMENSIONS**

# (a) 1.31 (b) 1.31 (c) 1.39 (c) 7.13

### 0-10 CANOPY DIMENSIONS (UPON REQUEST)