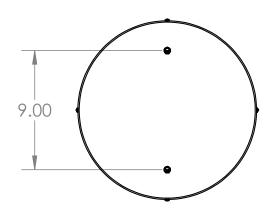

- + 277 VAC- 0-10V dimmable driver available upon request

### output:

- + 4W
- + 400 lumens (frosted)
- + 266 lumens (clear)
- + 3000K with CRI of 95 or higher

### suspension:

- + cord length: 10' standard (custom lengths available)
- + 1-point suspension
- + single canopy connection

# 9.00

Ø 13.50

### certification:



## dimensions + installation

### **CANOPY CONNECTION**

- 1. Locate desired canopy location on ceiling.
- 2. Connect fabric covered suspension cable from fixture to the cable gripper on the canopy.
- 3. Have a certified electrician connect +/- leads of suspension cable to the supplied driver and said driver to 120 V domestic power.
- 4. Secure all connections.
- 5. Adjust all cables to desired heights (standard x length max. = 120")



### **CANOPY DIMENSIONS**