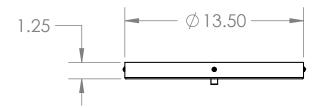

py
- + 277 VAC- 0-10V dimmable driver available upon request

### output:

- + 4W
- + 400 lumens (frosted)
- + 266 lumens (clear)
- + 3000K with CRI of 95 or higher

### suspension:

- + cord length: 10' standard (custom lengths available)
- + 1-point suspension
- + single canopy connection

# 9.00

Ø 13.50

### certification:



## dimensions + installation

### **CANOPY CONNECTION**

- 1. Locate desired canopy location on ceiling.
- 2. Connect fabric covered suspension cable from fixture to the cable gripper on the canopy.
- 3. Have a certified electrician connect +/- leads of suspension cable to the supplied driver and said driver to 120 V domestic power.
- 4. Secure all connections.
- 5. Adjust all cables to desired heights (standard x length max. = 120")



### **CANOPY DIMENSIONS**