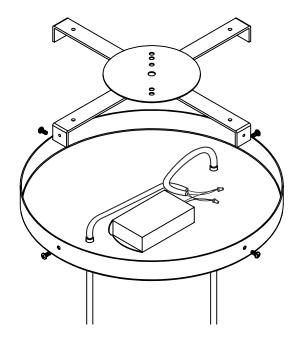

### **CANOPY CONNECTION**

- 1. Locate desired canopy location on ceiling.
- 2. Connect fabric covered suspension cable from fixture to the cable gripper on the canopy.
- 3. Have a certified electrician connect +/- leads of suspension cable to the supplied driver and said driver to 120 V domestic power.
- 4. Secure all connections.
- 5. Adjust all cables to desired heights (standard x length max. = 120")