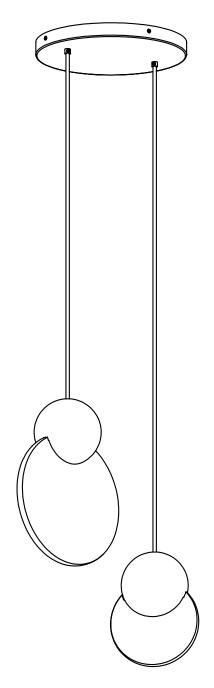

# anchor pendant

### suspension:

- + cord length: 10' standard (custom lengths available)
- + 1-point suspension
- + single canopy connection